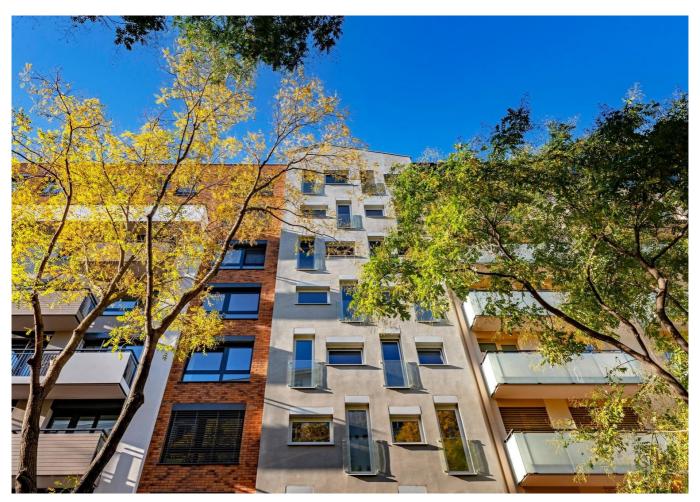

## Distribution system for a reference building in the center of Bratislava

A unique multifunctional project in the centre of Bratislava

#### **Partners**

 Heracle s.r.o., Galvaniho 8, 821 04 Bratislava

A unique multifunctional project in the centre of Bratislava on the site of the former Stein Brewery, offering timeless housing. The apartment section required a complete delivery of distribution pipelines and systems for mounting radiators using thermally insulated MLC piping ranging from 16 to 50 mm in diameter.