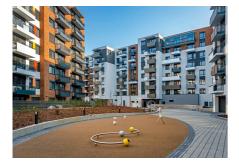

#### **Partners**

 Heracle s.r.o., Galvaniho 8, 821 04 Bratislava

A unique multifunctional project in the centre of Bratislava on the site of the former Stein Brewery, offering timeless housing. The apartment section required a complete delivery of distribution pipelines and systems for mounting radiators using thermally insulated MLC piping ranging from 16 to 50 mm in diameter.

The plumbing in the TAP WATER section involved complete delivery of distribution pipelines and systems using thermally insulated MLC piping ranging from 16 to 50 mm in diameter.

A unique modular system using MLC Riser piping ranging from 63 up to 110mm in diameter was used in the Plumbing section for waste stack connections.