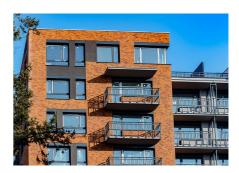

#### **Partners**

 Heracle s.r.o., Galvaniho 8, 821 04 Bratislava

A unique multifunctional project in the centre of Bratislava on the site of the former Stein Brewery, offering timeless housing. The apartment section required a complete delivery of distribution pipelines and systems for mounting radiators using thermally insulated MLC piping ranging from 16 to 50 mm in diameter.

The plumbing in the TAP WATER section involved complete delivery of distribution pipelines and systems using thermally insulated MLC piping ranging from 16 to 50 mm in diameter.

A unique modular system using MLC Riser piping ranging from 63 up to 110mm in diameter was used in the Plumbing section for waste stack connections.