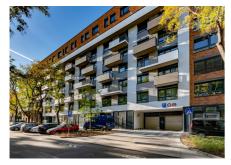

#### **Partners**

 Heracle s.r.o., Galvaniho 8, 821 04 Bratislava

A unique multifunctional project in the centre of Bratislava on the site of the former Stein Brewery, offering timeless housing. The apartment section required a complete delivery of distribution pipelines and systems for mounting radiators using thermally insulated MLC piping ranging from 16 to 50 mm in diameter.

The plumbing in the TAP WATER section involved complete delivery of distribution pipelines and systems using thermally insulated MLC piping ranging from 16 to 50 mm in diameter.

A unique modular system using MLC Riser piping ranging from 63 up to 110mm in diameter was used in the Plumbing section for waste stack connections.