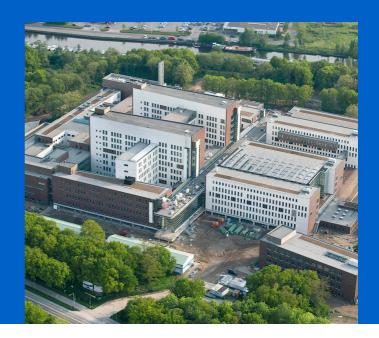

## Meander

Large, modern and fitted with the latest in air conditioning technologies. In 2012, construction work got underway on a new world class hospital on Maatweg in the Dutch city of Amersfoort. The building has since been handed over, and patients can now be better accommodated than at the old sites in Amersfoort.

### **Project Facts:**

Location Completion

Amersfoort, Netherlands 2013

Building Type Product systems

Address Project Type

Meander Medical Centre New building

### **Partners**

Fitters: Burgers Ergon Installatietechniek was made to build a new one. The new-build site replaces the old sites and houses the latest technology. This will once again enable the hospital to go on far into the future. Using techniques including concrete core activation a pleasant, comfortable and healthy living environment is being created for both patients and staff. Patient welfare, after all, is not dependent on doctors alone, but also on the environment.