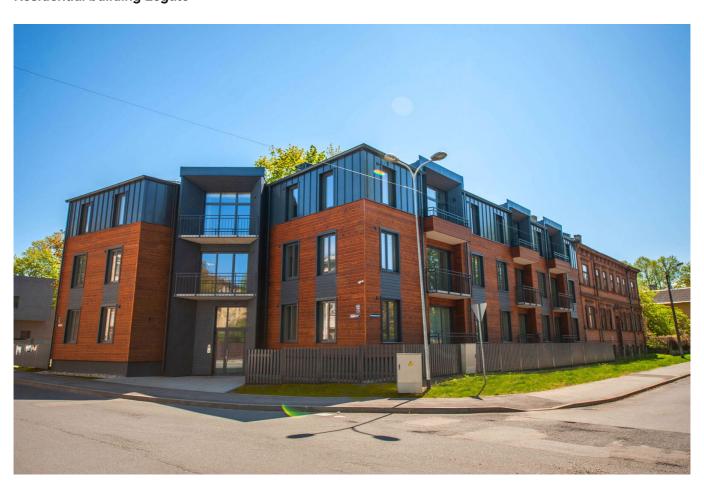

# Residential building Legato

Harmony in the rhythm of the city.

The building is a modern 3-storey stone residential house with natural wood finish. The building has eighteen 2-4 room apartments with quality finishing. On the top floor of the building, the height of the apartment ceiling reaches 3.2 m. Each apartment has a balcony or terrace. A place to experience the unique feeling of Agenskalns, which is typical for the inhabitants of this quiet part of Riga. Harmony in the rhythm of the city. This is the first Hepsor project in Latvia.