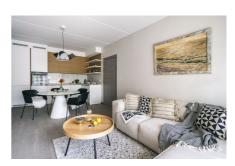

### **Apartments**

Apartment layouts are designed to make maximum ergonomic use of available space. All apartments have large floor-to-ceiling windows. Indoor heating is provided by heated floor heating, which is the most convenient and effective way to maintain a pleasant temperature and microclimate in the premises.

The apartment design solutions were developed in cooperation with the design studio "Progetto" and its leading designer Liene Zemvalds. The kitchen is made in cooperation with the kitchen furniture salon "Arens".