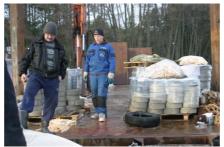

Kustavin Asentajat Ky won the installation contract. The excavator contractor of the project was Vestiö Oy. The water pressure pipe used in installation was Uponor's ProFuse pressure pipe for drinking water. The diameter of the pipe is Ø 110 mm.