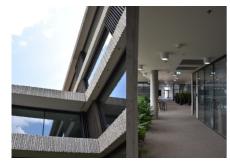

### The entire complex was planned using BIM technology

The new ČSOB bank headquarters for uses concrete core activation for heating and cooling. The entire building is equipped

with a combination of the Contec and Contec ON systems. The Contec ON system is installed adjacent to the façade, while the Contec system is installed in the core of the building. The new headquarters building meets even the highest ecological standards in accordance with LEED Platinum international certification. The heating source are heat pumps with a total of 173 150 m-deep boreholes. The building complex comprises several "freestanding" buildings connected by a central atrium. The entire complex was planned and continues to be operated using BIM technology.