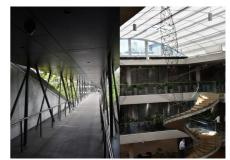

### The entire complex was planned using BIM technology

The new ČSOB bank headquarters for uses concrete core activation for heating and cooling. The entire building is equipped

with a combination of the Contec and Contec ON systems. The Contec ON system is installed adjacent to the façade, while the Contec system is installed in the core of the building. The new headquarters building meets even the highest ecological standards in accordance with LEED Platinum international certification. The heating source are heat pumps with a total of 173 150 m-deep boreholes. The building complex comprises several "freestanding" buildings connected by a central atrium. The entire complex was planned and continues to be operated using BIM technology.