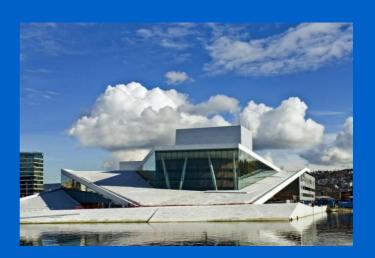

#### The new Opera House in Oslo

In October 2008, the Oslo Opera House received the World Cultural Building award at the World Architecture Festival in Barcelona, Spain.

The opera house was designed by the Norwegian architectural desig office Snøhetta, wich won the related internation design competition held in 2000. Snøhetta´s other design triuphs include the cultural complex of New York´s World Trade Centre and the Alexandria Library in Egypt.