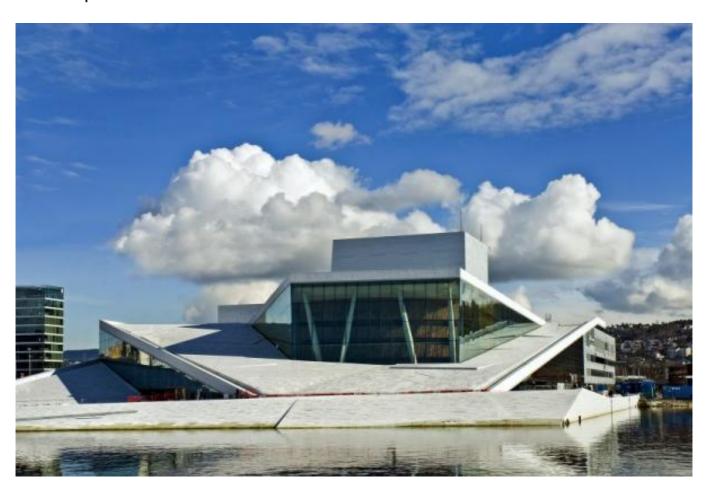

#### The new Opera House in Oslo

In October 2008, the Oslo Opera House received the World Cultural Building award at the World Architecture Festival in Barcelona, Spain.

The opera house was designed by the Norwegian architectural desig office Snøhetta, wich won the related internation design competition held in 2000. Snøhetta´s other design triuphs include the cultural complex of New York´s World Trade Centre and the Alexandria Library in Egypt.