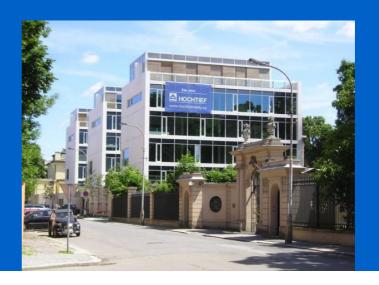

### Loft Apartments Praha Bubeneč

Thermally Activated Building Systems (TABS) as Uponor Contec.

#### Коротко про проєкт

Location Рік завершення будівництва

Praha, Czech Republic 2009

Тип будівлі Системи продуктів

Багатоповерхові будівлі Поверхневе опалення/охолодження

Адреса Тип проєкту

Bubeneč Референс об'єкти

# The floor to ceiling west-facing glass walls are fitted with exterior sun shading louvers and ensure the highest possible level of privacy

The author of this residential complex is the recognized and renowned architect John Eisler. The project "12 LOFTS" consists of three residential objects, which are interconnected by a large, ground level podium. The roof of the podium, located just over 3 meters above the adjacent sidewalk, is designed as a large terrace with planting and water features. The podium houses an entrance hall with a 24 hour reception desk, spacious garages, private storage and technical support spaces. Through its glass wall, the entrance hall opens up to Ronalda Reagana Street. A day lit corridor connects the hall with the stair and elevator cores of the individual houses. Each of the houses contains four loft-like apartments. The two topmost floors of each building form duplex apartments with wraparound terraces. The façade of all three residential objects is made of architectural concrete, aluminum and glass. On three sides (north, east and south) the architectural concrete façade is