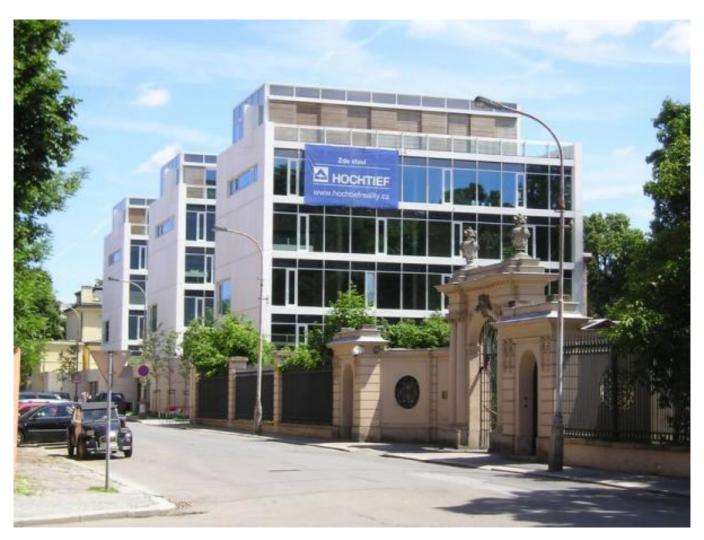

### Loft Apartments Praha Bubeneč

Thermally Activated Building Systems (TABS) as Uponor Contec.

#### Коротко про проєкт

Location Рік завершення будівництва

Praha, Czech Republic 2009

Тип будівлі Системи продуктів

Багатоповерхові будівлі Поверхневе опалення/охолодження

Адреса Тип проєкту

Bubeneč Референс об'єкти

# The floor to ceiling west-facing glass walls are fitted with exterior sun shading louvers and ensure the highest possible level of privacy

The author of this residential complex is the recognized and renowned architect John Eisler. The project "12 LOFTS" consists of three residential objects, which are interconnected by a large, ground level podium. The roof of the podium, located just over 3 meters above the adjacent sidewalk, is designed as a large terrace with planting and water features. The podium houses an entrance hall with a 24 hour reception desk, spacious garages, private storage and technical support spaces. Through its glass wall, the entrance hall opens up to Ronalda Reagana Street. A day lit corridor connects the hall with the stair and elevator cores of the individual houses. Each of the houses contains four loft-like apartments. The two topmost floors of each building form duplex apartments with wraparound terraces. The façade of all three residential objects is made of architectural concrete, aluminum and glass. On three sides (north, east and south) the architectural concrete façade is