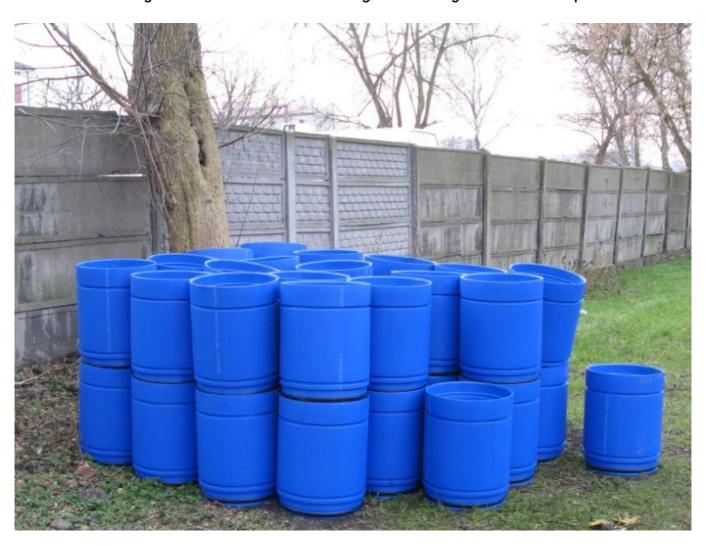

#### Uponors roll

VipLiner modules 2RC+ dn355x20 - 704 pcs, dn450x25 - 100 pcs.

#### **Partners**

Investor:

Water Supply Administration Tomaszów Mazowiecki

Contractor:

Blejkan

Upon analysing various renovation technologies it was resolved to repair the collector with the use of VipLiner polyethylene modules PE100 RC with increased resistance to propagation of cracks, point pressure and result of scratching, Blejkan, the contractor of the project, applied the static cracking method, which concerned the crushing of the old collector with the use of the head connected by steel bolted poles with the hydraulic drive hoist and parallel insertion of VipLiner modules after the head. This method allowed to improve the hydraulic parameters of the sewage network. Uponor Infra delivered for this investment VipLiner modules of 0.5 m length and diameter respectively higher than the renovated section (dn355 and 450mm).