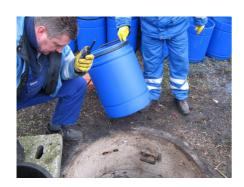

#### **Partners**

Investor:

Water Supply Administration Tomaszów Mazowiecki

Contractor:

Blejkan

Upon analysing various renovation technologies it was resolved to repair the collector with the use of VipLiner polyethylene modules PE100 RC with increased resistance to propagation of cracks, point pressure and result of scratching, Blejkan, the contractor of the project, applied the static cracking method, which concerned the crushing of the old collector with the use of the head connected by steel bolted poles with the hydraulic drive hoist and parallel insertion of VipLiner modules after the head. This method allowed to improve the hydraulic parameters of the sewage network. Uponor Infra delivered for this investment VipLiner modules of 0.5 m length and diameter respectively higher than the renovated section (dn355 and 450mm).

The works were carried out in winter at the turn of 2013/2014. The renovation included 8 sections and the longest section between the manholes was 60 m. The contractor commended the easy and simple nature of installation of the modules and the speed of works using VipLiner modules (the average renovation time of a section was approx. 3 days).