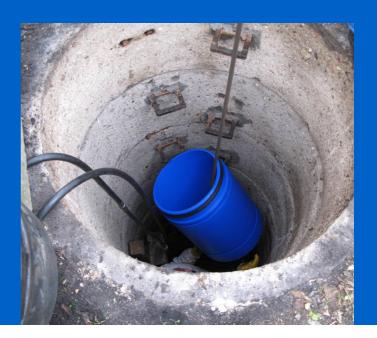

#### **Partners**

Investor:

Water Supply Administration Tomaszów Mazowiecki

Contractor:

Blejkan

Upon analysing various renovation technologies it was resolved to repair the collector with the use of VipLiner polyethylene modules PE100 RC with increased resistance to propagation of cracks, point pressure and result of scratching, Blejkan, the contractor of the project, applied the static cracking method, which concerned the crushing of the old collector with the use of the head connected by steel bolted poles with the hydraulic drive hoist and parallel insertion of VipLiner modules after the head. This method allowed to improve the hydraulic parameters of the sewage network. Uponor Infra delivered for this investment VipLiner modules of 0.5 m length and diameter respectively higher than the renovated section (dn355 and 450mm).

The works were carried out in winter at the turn of 2013/2014. The renovation included 8 sections and the longest section between the manholes was 60 m. The contractor commended the easy and simple nature of installation of the modules and the speed of works using VipLiner modules (the average renovation time of a section was approx. 3 days).