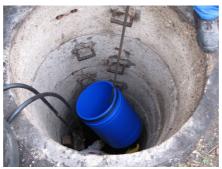

#### **Partners**

Investor:

Water Supply Administration Tomaszów Mazowiecki

Contractor:

Blejkan

Upon analysing various renovation technologies it was resolved to repair the collector with the use of VipLiner polyethylene modules PE100 RC with increased resistance to propagation of cracks, point pressure and result of scratching, Blejkan, the contractor of the project, applied the static cracking method, which concerned the crushing of the old collector with the use of the head connected by steel bolted poles with the hydraulic drive hoist and parallel insertion of VipLiner modules after the head. This method allowed to improve the hydraulic parameters of the sewage network. Uponor Infra delivered for this investment VipLiner modules of 0.5 m length and diameter respectively higher than the renovated section (dn355 and 450mm).

The works were carried out in winter at the turn of 2013/2014. The renovation included 8 sections and the longest section between the manholes was 60 m. The contractor commended the easy and simple nature of installation of the modules and the speed of works using VipLiner modules (the average renovation time of a section was approx. 3 days).