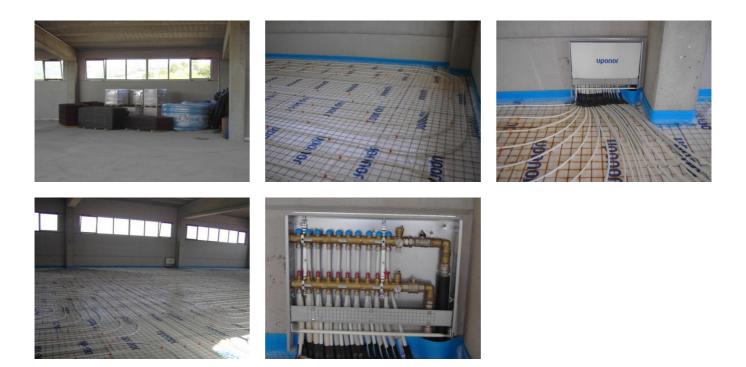

The total square meters of paneled offices and exhibition areas is 4000 square meters.

The following Uponor materials have been used:

- · Industrial floor heating with Wirsbo pipe 20x2
- · System preformato 15/26 in offices with Wirsbo pipe from 17x2
- · Bars of PEX pipes in dimension 32x2,9 and 40x3,7
- $\cdot$  Uponor twin thermo 2x63
- · Uponor twin thermo 2x50
- · Uponor twin thermo 2x40
- · Uponor Wirsbo evalpex 40 to rolls
- · Uponor Wirsbo evalpex 50 to rolls
- · Fittings in dimension 32/40/50/63