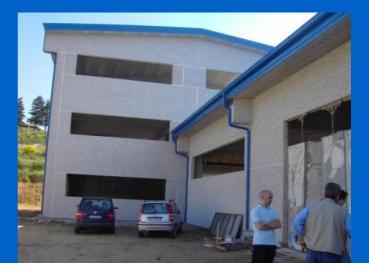

### Tiano furniture warehouse

This pretty large warehouse is used as a furniture showroom by Mobili Tiano, a family owned company in business since the 1960s.

#### Partners

enduser Mobili Tiano

installer ditta Olivito Antonio This pretty large warehouse is used as a furniture showroom by Mobili Tiano, a family owned company in business since the 1960s.

Currently, the company offers a showroom of more than 1500 square meters with a wide range of modern and classic furniture, as well as a wide exposure of accessories, important to create a nice and comfortable home environment.