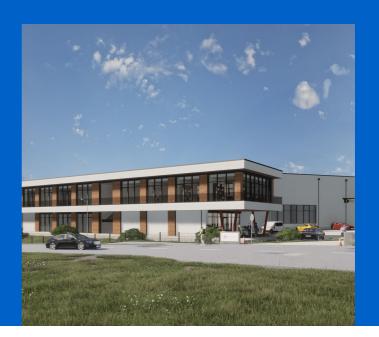

## The right system for every building

Top supply technology meets top lift technology

Butz Aufzüge GmbH has expanded its operations in Bergkirchen to include several new buildings. The specialist for high-quality lift systems also had high standards for its own construction project: heating and cooling is provided by various surface temperature control systems from Uponor.

### Top supply technology meets top lift technology

Picturesque landscape and a strong economy: the municipality of Bergkirchen in Upper Bavaria has both to offer. The pretty parish church of St Johann Baptist towers above the village and looks out over the Dachauer Moos. The Amper and Maisach rivers are perfect for hiking and relaxing in nature. With its five industrial estates and proximity to Munich, the municipality is an attractive business location. Butz Aufzüge GmbH has its headquarters here. Founded in 2010, the family business specialises in the planning and implementation of sophisticated lift systems, from passenger lifts and car lifts to bed and goods lifts. The company has grown considerably in recent years and needed more space. A number of new buildings have now been added to the existing buildings: a production and storage hall, an administration building, a single-storey intermediate building, an open garage and a private residence for the entrepreneurial family.