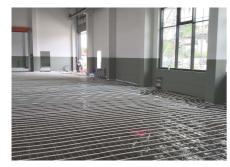

#### Vključenost Uponorja

Uponor Magna system on a total of 1,000 square metres | Uponor Thermatop M ceiling system on a total of 400 square metres | Uponor Klett underfloor heating on a total of 400 square metres

The buildings are heated and cooled with various surface temperature control systems from Uponor.