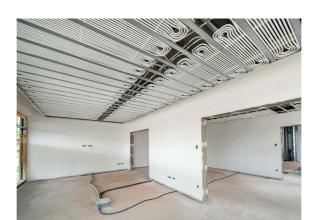

#### Vključenost Uponorja

Uponor Magna system on a total of 1,000 square metres | Uponor Thermatop M ceiling system on a total of 400 square metres | Uponor Klett underfloor heating on a total of 400 square metres

The buildings are heated and cooled with various surface temperature control systems from Uponor.