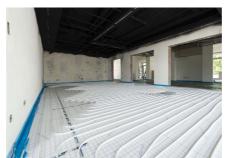

#### Vključenost Uponorja

Uponor Magna system on a total of 1,000 square metres | Uponor Thermatop M ceiling system on a total of 400 square metres | Uponor Klett underfloor heating on a total of 400 square metres

The buildings are heated and cooled with various surface temperature control systems from Uponor.