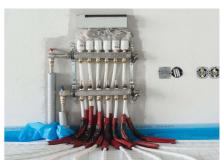

#### Vključenost Uponorja

Uponor Magna system on a total of 1,000 square metres | Uponor Thermatop M ceiling system on a total of 400 square metres | Uponor Klett underfloor heating on a total of 400 square metres

The buildings are heated and cooled with various surface temperature control systems from Uponor.