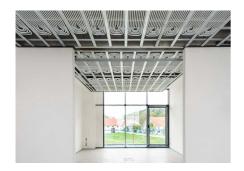

#### Vključenost Uponorja

Uponor Magna system on a total of 1,000 square metres | Uponor Thermatop M ceiling system on a total of 400 square metres | Uponor Klett underfloor heating on a total of 400 square metres

The buildings are heated and cooled with various surface temperature control systems from Uponor.