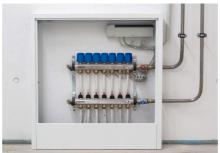

#### Vključenost Uponorja

Uponor Magna system on a total of 1,000 square metres | Uponor Thermatop M ceiling system on a total of 400 square metres | Uponor Klett underfloor heating on a total of 400 square metres

The buildings are heated and cooled with various surface temperature control systems from Uponor.