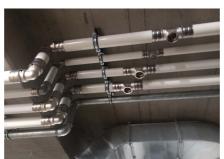

#### Vključenost Uponorja

Pipes were used for distribution of health equipmentUponor MLC from dimension 20 to dimension 90. With the Riser system, including fittings RS2 and RS3, for hot, cold, circulation and utility water in a total length of 2,800 m.

### Reconstruction of the Gbel'ana mansion

Internal distributions of health technology - footboards and horizontal distributions from dimension 20 to 90.

A private investor renovated the Gbel'any mansion into a 4-star congress hotel with wellness. In the renovated Château Gbel'any hotel, the distribution of hot, cold, circulating and utility water was changed. Internal distributions of health technology - footboards and horizontal distributions from dimension 20 to 90.

# Reconstruction of the Gbel'ana mansion into a 4-star congress hotel with wellness

During the renovation of the mansion, particular emphasis was placed on sanitary pipes that meet the requirements and guidelines for drinking water. And that's why we used our unique composite pipe system to install drinking water distributionUponor MLC Uni Pipe Plus, which boasts a seamless aluminum layer. This means that this composite pipe does not have a longitudinal weld and has a different composition and properties than for exampleUponor PE-Xa. We deliver composite pipes in rods or coils. The advantage of this system is 100% resistance to oxygen diffusion, easy handling, low weight and, above all, high shape stability and flexibility in bending.