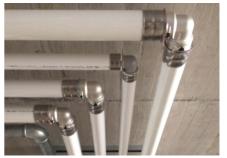

#### Vključenost Uponorja

Pipes were used for distribution of health equipmentUponor MLC from dimension 20 to dimension 90. With the Riser system, including fittings RS2 and RS3, for hot, cold, circulation and utility water in a total length of 2,800 m.

### Reconstruction of the Gbel'ana mansion

Internal distributions of health technology - footboards and horizontal distributions from dimension 20 to 90.

A private investor renovated the Gbel'any mansion into a 4-star congress hotel with wellness. In the renovated Château Gbel'any hotel, the distribution of hot, cold, circulating and utility water was changed. Internal distributions of health technology - footboards and horizontal distributions from dimension 20 to 90.

# Reconstruction of the Gbel'ana mansion into a 4-star congress hotel with wellness

During the renovation of the mansion, particular emphasis was placed on sanitary pipes that meet the requirements and guidelines for drinking water. And that's why we used our unique composite pipe system to install drinking water distributionUponor MLC Uni Pipe Plus, which boasts a seamless aluminum layer. This means that this composite pipe does not have a longitudinal weld and has a different composition and properties than for exampleUponor PE-Xa. We deliver composite pipes in rods or coils. The advantage of this system is 100% resistance to oxygen diffusion, easy handling, low weight and, above all, high shape stability and flexibility in bending.