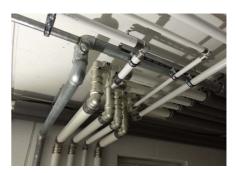

#### Vključenost Uponorja

Pipes were used for distribution of health equipmentUponor MLC from dimension 20 to dimension 90. With the Riser system, including fittings RS2 and RS3, for hot, cold, circulation and utility water in a total length of 2,800 m.

### Reconstruction of the Gbel'ana mansion

Internal distributions of health technology - footboards and horizontal distributions from dimension 20 to 90.

A private investor renovated the Gbel'any mansion into a 4-star congress hotel with wellness. In the renovated Château Gbel'any hotel, the distribution of hot, cold, circulating and utility water was changed. Internal distributions of health technology - footboards and horizontal distributions from dimension 20 to 90.

# Reconstruction of the Gbel'ana mansion into a 4-star congress hotel with wellness

During the renovation of the mansion, particular emphasis was placed on sanitary pipes that meet the requirements and guidelines for drinking water. And that's why we used our unique composite pipe system to install drinking water distributionUponor MLC Uni Pipe Plus, which boasts a seamless aluminum layer. This means that this composite pipe does not have a longitudinal weld and has a different composition and properties than for exampleUponor PE-Xa. We deliver composite pipes in rods or coils. The advantage of this system is 100% resistance to oxygen diffusion, easy handling, low weight and, above all, high shape stability and flexibility in bending.