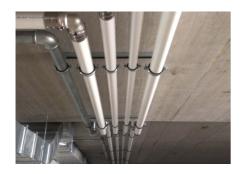

#### Vključenost Uponorja

Pipes were used for distribution of health equipmentUponor MLC from dimension 20 to dimension 90. With the Riser system, including fittings RS2 and RS3, for hot, cold, circulation and utility water in a total length of 2,800 m.

### Reconstruction of the Gbel'ana mansion

Internal distributions of health technology - footboards and horizontal distributions from dimension 20 to 90.

A private investor renovated the Gbel'any mansion into a 4-star congress hotel with wellness. In the renovated Château Gbel'any hotel, the distribution of hot, cold, circulating and utility water was changed. Internal distributions of health technology - footboards and horizontal distributions from dimension 20 to 90.

# Reconstruction of the Gbel'ana mansion into a 4-star congress hotel with wellness

During the renovation of the mansion, particular emphasis was placed on sanitary pipes that meet the requirements and guidelines for drinking water. And that's why we used our unique composite pipe system to install drinking water distributionUponor MLC Uni Pipe Plus, which boasts a seamless aluminum layer. This means that this composite pipe does not have a longitudinal weld and has a different composition and properties than for exampleUponor PE-Xa. We deliver composite pipes in rods or coils. The advantage of this system is 100% resistance to oxygen diffusion, easy handling, low weight and, above all, high shape stability and flexibility in bending.