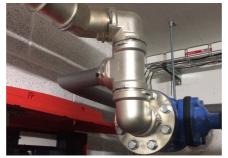

#### Vključenost Uponorja

Pipes were used for distribution of health equipmentUponor MLC from dimension 20 to dimension 90. With the Riser system, including fittings RS2 and RS3, for hot, cold, circulation and utility water in a total length of 2,800 m.

# Reconstruction of the Gbel'ana mansion into a 4-star congress hotel with wellness

During the renovation of the mansion, particular emphasis was placed on sanitary pipes that meet the requirements and guidelines for drinking water. And that's why we used our unique composite pipe system to install drinking water distributionUponor MLC Uni Pipe Plus, which boasts a seamless aluminum layer. This means that this composite pipe does not have a longitudinal weld and has a different composition and properties than for exampleUponor PE-Xa. We deliver composite pipes in rods or coils. The advantage of this system is 100% resistance to oxygen diffusion, easy handling, low weight and, above all, high shape stability and flexibility in bending.