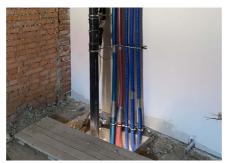

#### 2. Stage of the Jinonický dvůr project in Prague 5

Reconstruction of the historic building into 46 apartments and 4 studios using Uponor products.

These are modern apartments created in a historical building. The Uponor Unipipe PLUS a system was used inside the buildings for a complete solution of water distribution and heating Uponor MLC in dimensions from 16 to 63 mm. In small dimensions, the system was already used in a pre-insulated version to speed up assembly. A connection is made between the objects using a pre-insulated pipe Ecoflex Thermo and Aqua.

# Reconstruction of a historic building with historic preservation and construction of 46 apartments with commercial buildings and studios

During the renovation of the cultural monument, particular emphasis was placed on hygienic pipes that meet the requirements and guidelines for drinking water. And that's why we used our unique Uni Pipe Plus multilayer pipe system for drinking water installation, which boasts a smoothly pressed aluminum layer. This means that the water pipe does not have a welded seam and has a different composition and properties than, for example Uponor PE-Xa. We supply composite pipes in rods or coils. The advantage of this system is 100% resistance to oxygen diffusion, simple handling, low weight and, above all, high shape stability and flexibility in bending.