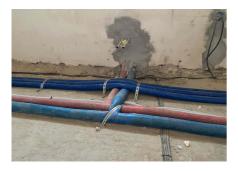

#### Vključenost Uponorja

Pre-insulated Unipipe PLUS 16-32 mm aUponor MLC 40-63 mm for water distribution and heating (approx. 4000 m in total) EcoflexAqua, Thermo and Supra for distribution between buildings from the central boiler room (approx. 450 m in total).

#### 2. Stage of the Jinonický dvůr project in Prague 5

Reconstruction of the historic building into 46 apartments and 4 studios using Uponor products.

These are modern apartments created in a historical building. The Uponor Unipipe PLUS a system was used inside the buildings for a complete solution of water distribution and heating Uponor MLC in dimensions from 16 to 63 mm. In small dimensions, the system was already used in a pre-insulated version to speed up assembly. A connection is made between the objects using a pre-insulated pipe Ecoflex Thermo and Aqua.