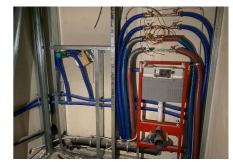

#### 2. Stage of the Jinonický dvůr project in Prague 5

Reconstruction of the historic building into 46 apartments and 4 studios using Uponor products.

These are modern apartments created in a historical building. The Uponor Unipipe PLUS a system was used inside the buildings for a complete solution of water distribution and heating Uponor MLC in dimensions from 16 to 63 mm. In small dimensions, the system was already used in a pre-insulated version to speed up assembly. A connection is made between the objects using a pre-insulated pipe Ecoflex Thermo and Aqua.

# Reconstruction of a historic building with historic preservation and construction of 46 apartments with commercial buildings and studios

During the renovation of the cultural monument, particular emphasis was placed on hygienic pipes that meet the requirements and guidelines for drinking water. And that's why we used our unique Uni Pipe Plus multilayer pipe system for drinking water installation, which boasts a smoothly pressed aluminum layer. This means that the water pipe does not have a welded seam and has a different composition and properties than, for example Uponor PE-Xa. We supply composite pipes in rods or coils. The advantage of this system is 100% resistance to oxygen diffusion, simple handling, low weight and, above all, high shape stability and flexibility in bending.