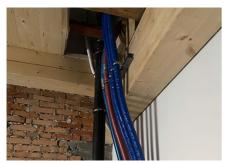

#### 2. Stage of the Jinonický dvůr project in Prague 5

Reconstruction of the historic building into 46 apartments and 4 studios using Uponor products.

These are modern apartments created in a historical building. The Uponor Unipipe PLUS a system was used inside the buildings for a complete solution of water distribution and heating Uponor MLC in dimensions from 16 to 63 mm. In small dimensions, the system was already used in a pre-insulated version to speed up assembly. A connection is made between the objects using a pre-insulated pipe Ecoflex Thermo and Aqua.

# Reconstruction of a historic building with historic preservation and construction of 46 apartments with commercial buildings and studios

During the renovation of the cultural monument, particular emphasis was placed on hygienic pipes that meet the requirements and guidelines for drinking water. And that's why we used our unique Uni Pipe Plus multilayer pipe system for drinking water installation, which boasts a smoothly pressed aluminum layer. This means that the water pipe does not have a welded seam and has a different composition and properties than, for example Uponor PE-Xa. We supply composite pipes in rods or coils. The advantage of this system is 100% resistance to oxygen diffusion, simple handling, low weight and, above all, high shape stability and flexibility in bending.