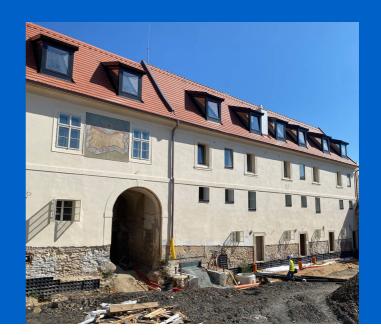

#### 2. Stage of the Jinonický dvůr project in Prague 5

Reconstruction of the historic building into 46 apartments and 4 studios using Uponor products.

These are modern apartments created in a historical building. The Uponor Unipipe PLUS a system was used inside the buildings for a complete solution of water distribution and heating Uponor MLC in dimensions from 16 to 63 mm. In small dimensions, the system was already used in a pre-insulated version to speed up assembly. A connection is made between the objects using a pre-insulated pipe Ecoflex Thermo and Aqua.

# Reconstruction of a historic building with historic preservation and construction of 46 apartments with commercial buildings and studios

During the renovation of the cultural monument, particular emphasis was placed on hygienic pipes that meet the requirements and guidelines for drinking water. And that's why we used our unique Uni Pipe Plus multilayer pipe system for drinking water installation, which boasts a smoothly pressed aluminum layer. This means that the water pipe does not have a welded seam and has a different composition and properties than, for example Uponor PE-Xa. We supply composite pipes in rods or coils. The advantage of this system is 100% resistance to oxygen diffusion, simple handling, low weight and, above all, high shape stability and flexibility in bending.