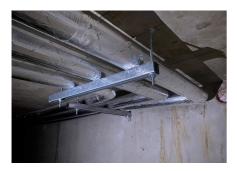

#### 2. Stage of the Jinonický dvůr project in Prague 5

Reconstruction of the historic building into 46 apartments and 4 studios using Uponor products.

These are modern apartments created in a historical building. The Uponor Unipipe PLUS a system was used inside the buildings for a complete solution of water distribution and heating Uponor MLC in dimensions from 16 to 63 mm. In small dimensions, the system was already used in a pre-insulated version to speed up assembly. A connection is made between the objects using a pre-insulated pipe Ecoflex Thermo and Aqua.

# Reconstruction of a historic building with historic preservation and construction of 46 apartments with commercial buildings and studios

During the renovation of the cultural monument, particular emphasis was placed on hygienic pipes that meet the requirements and guidelines for drinking water. And that's why we used our unique Uni Pipe Plus multilayer pipe system for drinking water installation, which boasts a smoothly pressed aluminum layer. This means that the water pipe does not have a welded seam and has a different composition and properties than, for example Uponor PE-Xa. We supply composite pipes in rods or coils. The advantage of this system is 100% resistance to oxygen diffusion, simple handling, low weight and, above all, high shape stability and flexibility in bending.