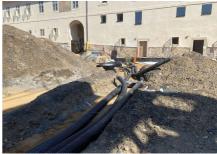

#### Vključenost Uponorja

Pre-insulated Unipipe PLUS 16-32 mm aUponor MLC 40-63 mm for water distribution and heating (approx. 4000 m in total) EcoflexAqua, Thermo and Supra for distribution between buildings from the central boiler room (approx. 450 m in total).

#### 2. Stage of the Jinonický dvůr project in Prague 5

Reconstruction of the historic building into 46 apartments and 4 studios using Uponor products.

These are modern apartments created in a historical building. The Uponor Unipipe PLUS a system was used inside the buildings for a complete solution of water distribution and heating Uponor MLC in dimensions from 16 to 63 mm. In small dimensions, the system was already used in a pre-insulated version to speed up assembly. A connection is made between the objects using a pre-insulated pipe Ecoflex Thermo and Aqua.