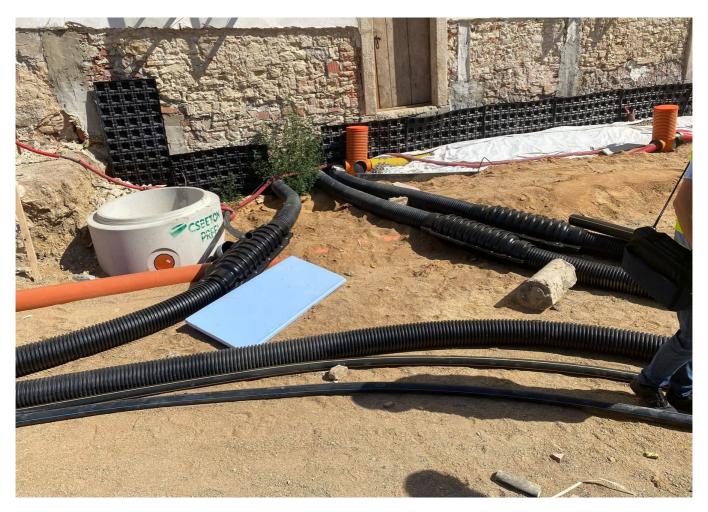

#### Vključenost Uponorja

Pre-insulated Unipipe PLUS 16-32 mm aUponor MLC 40-63 mm for water distribution and heating (approx. 4000 m in total) EcoflexAqua, Thermo and Supra for distribution between buildings from the central boiler room (approx. 450 m in total).

#### 2. Stage of the Jinonický dvůr project in Prague 5

Reconstruction of the historic building into 46 apartments and 4 studios using Uponor products.

These are modern apartments created in a historical building. The Uponor Unipipe PLUS a system was used inside the buildings for a complete solution of water distribution and heating Uponor MLC in dimensions from 16 to 63 mm. In small dimensions, the system was already used in a pre-insulated version to speed up assembly. A connection is made between the objects using a pre-insulated pipe Ecoflex Thermo and Aqua.