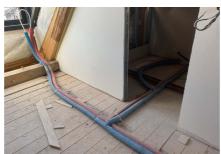

#### 2. Stage of the Jinonický dvůr project in Prague 5

Reconstruction of the historic building into 46 apartments and 4 studios using Uponor products.

These are modern apartments created in a historical building. The Uponor Unipipe PLUS a system was used inside the buildings for a complete solution of water distribution and heating Uponor MLC in dimensions from 16 to 63 mm. In small dimensions, the system was already used in a pre-insulated version to speed up assembly. A connection is made between the objects using a pre-insulated pipe Ecoflex Thermo and Aqua.

# Reconstruction of a historic building with historic preservation and construction of 46 apartments with commercial buildings and studios

During the renovation of the cultural monument, particular emphasis was placed on hygienic pipes that meet the requirements and guidelines for drinking water. And that's why we used our unique Uni Pipe Plus multilayer pipe system for drinking water installation, which boasts a smoothly pressed aluminum layer. This means that the water pipe does not have a welded seam and has a different composition and properties than, for example Uponor PE-Xa. We supply composite pipes in rods or coils. The advantage of this system is 100% resistance to oxygen diffusion, simple handling, low weight and, above all, high shape stability and flexibility in bending.