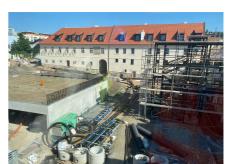

#### 2. Stage of the Jinonický dvůr project in Prague 5

Reconstruction of the historic building into 46 apartments and 4 studios using Uponor products.

These are modern apartments created in a historical building. The Uponor Unipipe PLUS a system was used inside the buildings for a complete solution of water distribution and heating Uponor MLC in dimensions from 16 to 63 mm. In small dimensions, the system was already used in a pre-insulated version to speed up assembly. A connection is made between the objects using a pre-insulated pipe Ecoflex Thermo and Aqua.

#### Dejstva o projektu:

Location Zaključek

Prague, Czech Republic 2022

Vrsta objekta Product systems

Večstanovanjski objekt Lokalna distribucija toplote, Sistem

večplastnih cevi, Sistem večplastnih

cevi za vodovod, Predizolirani

cevovodi (Ecoflex)

Naslov Vrsta projekta

Na Vidouli 1/1, Prague Renovation