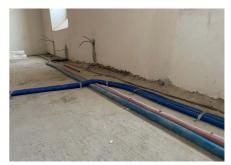

#### Vključenost Uponorja

Pre-insulated Unipipe PLUS 16-32 mm aUponor MLC 40-63 mm for water distribution and heating (approx. 4000 m in total) EcoflexAqua, Thermo and Supra for distribution between buildings from the central boiler room (approx. 450 m in total).

#### 2. Stage of the Jinonický dvůr project in Prague 5

Reconstruction of the historic building into 46 apartments and 4 studios using Uponor products.

These are modern apartments created in a historical building. The Uponor Unipipe PLUS a system was used inside the buildings for a complete solution of water distribution and heating Uponor MLC in dimensions from 16 to 63 mm. In small dimensions, the system was already used in a pre-insulated version to speed up assembly. A connection is made between the objects using a pre-insulated pipe Ecoflex Thermo and Aqua.