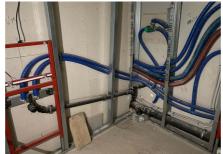

#### 2. Stage of the Jinonický dvůr project in Prague 5

Reconstruction of the historic building into 46 apartments and 4 studios using Uponor products.

These are modern apartments created in a historical building. The Uponor Unipipe PLUS a system was used inside the buildings for a complete solution of water distribution and heating Uponor MLC in dimensions from 16 to 63 mm. In small dimensions, the system was already used in a pre-insulated version to speed up assembly. A connection is made between the objects using a pre-insulated pipe Ecoflex Thermo and Aqua.

# Reconstruction of a historic building with historic preservation and construction of 46 apartments with commercial buildings and studios

During the renovation of the cultural monument, particular emphasis was placed on hygienic pipes that meet the requirements and guidelines for drinking water. And that's why we used our unique Uni Pipe Plus multilayer pipe system for drinking water installation, which boasts a smoothly pressed aluminum layer. This means that the water pipe does not have a welded seam and has a different composition and properties than, for example Uponor PE-Xa. We supply composite pipes in rods or coils. The advantage of this system is 100% resistance to oxygen diffusion, simple handling, low weight and, above all, high shape stability and flexibility in bending.