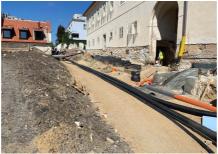

#### Vključenost Uponorja

Pre-insulated Unipipe PLUS 16-32 mm aUponor MLC 40-63 mm for water distribution and heating (approx. 4000 m in total) EcoflexAqua, Thermo and Supra for distribution between buildings from the central boiler room (approx. 450 m in total).

#### 2. Stage of the Jinonický dvůr project in Prague 5

Reconstruction of the historic building into 46 apartments and 4 studios using Uponor products.

These are modern apartments created in a historical building. The Uponor Unipipe PLUS a system was used inside the buildings for a complete solution of water distribution and heating Uponor MLC in dimensions from 16 to 63 mm. In small dimensions, the system was already used in a pre-insulated version to speed up assembly. A connection is made between the objects using a pre-insulated pipe Ecoflex Thermo and Aqua.