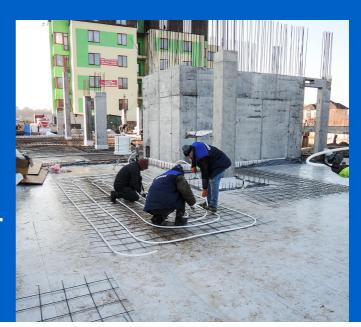

# Construction of a shopping and office center in the village. Hodosivka is carried out using the TABS system - the first TAB system implemented in Ukraine.

Shoping and office center, Khodosivka, Kyiv region

#### The first building of a shopping and office center in Ukraine build up with TAB systems.