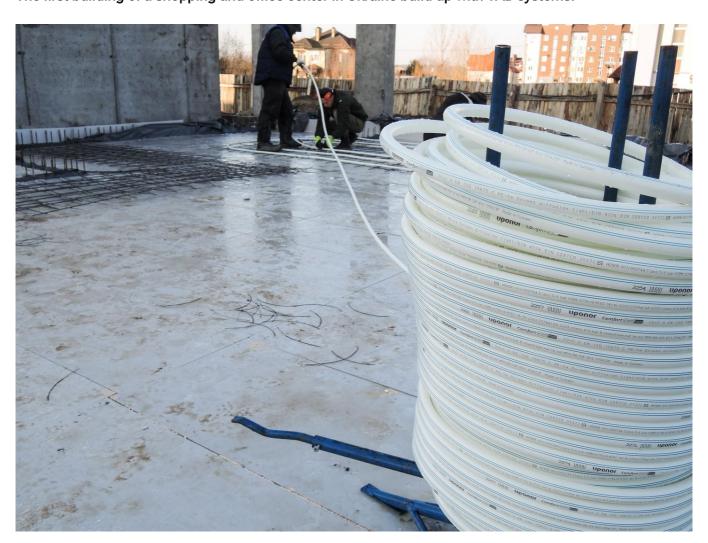

#### Vključenost Uponorja

O - . .

Total amount of the pipes with diametrs 20 and 25 mm is more then 16 000 meters.

#### The first building of a shopping and office center in Ukraine build up with TAB systems.