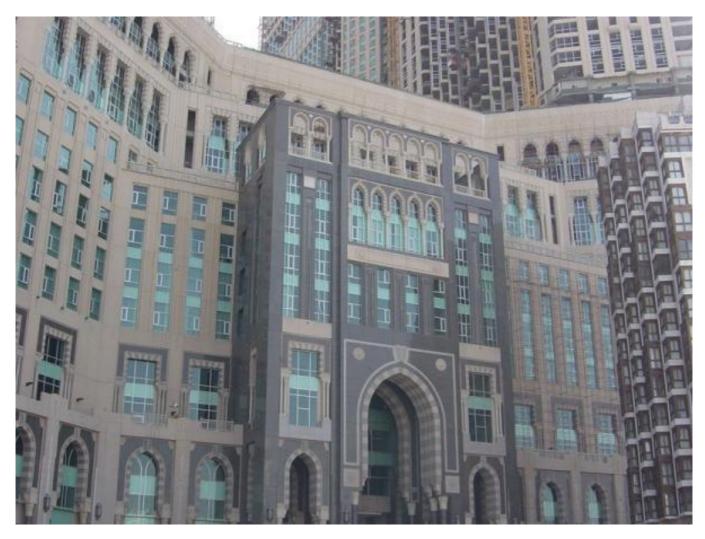

## Al-Kalaa Hotel

Uponor provides the world's largest hotel and shopping mall complex in Mecca, Saudi Arabia, with Uponor mulit layer composite pipe systems for the bathrooms.

#### Dejstva o projektu:

Location Zaključek

Mecca, Saudi Arabia 2006

Vrsta objekta Product systems

Hotel Sistem večplastnih cevi

Vrsta projekta

Novogradnja

Al Kalaa is being built in Mecca, Saudi Arabia, the holy centre for the Islamic World. Competitors from all over the world tried to get this royal contract, which is the most well-known project in the Middle East for the time being. But after one and a half year of efforts the consultant and contractor were so convinced of the Uponor MLC pipe system, its high quality and service life, that in the end the risers were ordered from Uponor as well.