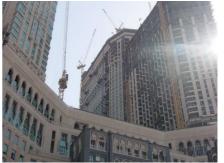

## Al-Kalaa Hotel

Uponor provides the world's largest hotel and shopping mall complex in Mecca, Saudi Arabia, with Uponor mulit layer composite pipe systems for the bathrooms.

#### Dejstva o projektu:

Location Zaključek

Mecca, Saudi Arabia 2006

Vrsta objekta Product systems

Hotel Sistem večplastnih cevi

Vrsta projekta

Novogradnja

Al Kalaa is being built in Mecca, Saudi Arabia, the holy centre for the Islamic World. Competitors from all over the world tried to get this royal contract, which is the most well-known project in the Middle East for the time being. But after one and a half year of efforts the consultant and contractor were so convinced of the Uponor MLC pipe system, its high quality and service life, that in the end the risers were ordered from Uponor as well.

In 2004 deliveries for 5,000 bathrooms were made. The overall project covers a total of 9,500 bathrooms, which will provide exquisite accommodation to the pilgrims. Uponor MLC pipe systems includes sanitary manifolds, pipes in dimensions from 16 mm up to 25 mm and the new press fittings with reliable test safety for easier installation for the plumbers. The bathrooms are pre-fabricated and transported to the construction site by truck. The current project consists of five towers, but plans to double its size are on their way.