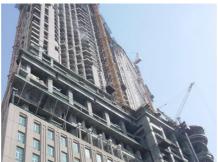

## Al-Kalaa Hotel

Uponor provides the world's largest hotel and shopping mall complex in Mecca, Saudi Arabia, with Uponor mulit layer composite pipe systems for the bathrooms.

#### Dejstva o projektu:

Location Zaključek

Mecca, Saudi Arabia 2006

Vrsta objekta Product systems

Hotel Sistem večplastnih cevi

Vrsta projekta

Novogradnja

Al Kalaa is being built in Mecca, Saudi Arabia, the holy centre for the Islamic World. Competitors from all over the world tried to get this royal contract, which is the most well-known project in the Middle East for the time being. But after one and a half year of efforts the consultant and contractor were so convinced of the Uponor MLC pipe system, its high quality and service life, that in the end the risers were ordered from Uponor as well.

In 2004 deliveries for 5,000 bathrooms were made. The overall project covers a total of 9,500 bathrooms, which will provide exquisite accommodation to the pilgrims. Uponor MLC pipe systems includes sanitary manifolds, pipes in dimensions from 16 mm up to 25 mm and the new press fittings with reliable test safety for easier installation for the plumbers. The bathrooms are pre-fabricated and transported to the construction site by truck. The current project consists of five towers, but plans to double its size are on their way.