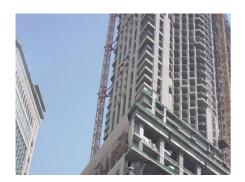

## Al-Kalaa Hotel

Uponor provides the world's largest hotel and shopping mall complex in Mecca, Saudi Arabia, with Uponor mulit layer composite pipe systems for the bathrooms.

#### Dejstva o projektu:

Location Zaključek

Mecca, Saudi Arabia 2006

Vrsta objekta Product systems

Hotel Sistem večplastnih cevi

Vrsta projekta

Novogradnja

Al Kalaa is being built in Mecca, Saudi Arabia, the holy centre for the Islamic World. Competitors from all over the world tried to get this royal contract, which is the most well-known project in the Middle East for the time being. But after one and a half year of efforts the consultant and contractor were so convinced of the Uponor MLC pipe system, its high quality and service life, that in the end the risers were ordered from Uponor as well.

In 2004 deliveries for 5,000 bathrooms were made. The overall project covers a total of 9,500 bathrooms, which will provide exquisite accommodation to the pilgrims. Uponor MLC pipe systems includes sanitary manifolds, pipes in dimensions from 16 mm up to 25 mm and the new press fittings with reliable test safety for easier installation for the plumbers. The bathrooms are pre-fabricated and transported to the construction site by truck. The current project consists of five towers, but plans to double its size are on their way.