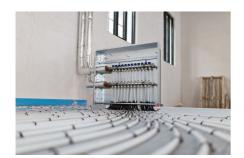

## Underfloor heating for office and conference center

The upper two floors are used as an office and conference center with open structures and a variety of meeting rooms that promote communication and collaboration among all employees. On the first floor, a "marketplace" has been created that is freely accessible to guests, tourists and customers, where products from the extensive Villeroy & Boch portfolio and complementary offers are presented in an environment that reflects the brand feeling.

Underfloor heating for comfortable and efficient office working environment

Uponor pipes laid by Hofmann & Ollinger, Mettlach-Wehingen, for underfloor heating and cooling ensure a comfortable temperature throughout the 4,000 square meter area. The drinking water installation, including the distribution and riser pipes, was also brought up to the latest state of the art with Uponor pipes in sizes 16-75.