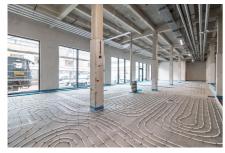

## Underfloor heating for office and conference center

The upper two floors are used as an office and conference center with open structures and a variety of meeting rooms that promote communication and collaboration among all employees. On the first floor, a "marketplace" has been created that is freely accessible to guests, tourists and customers, where products from the extensive Villeroy & Boch portfolio and complementary offers are presented in an environment that reflects the brand feeling.

Underfloor heating for comfortable and efficient office working environment

Uponor pipes laid by Hofmann & Ollinger, Mettlach-Wehingen, for underfloor heating and cooling ensure a comfortable temperature throughout the 4,000 square meter area. The drinking water installation, including the distribution and riser pipes, was also brought up to the latest state of the art with Uponor pipes in sizes 16-75.