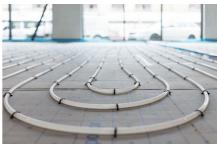

## Underfloor heating for office and conference center

The upper two floors are used as an office and conference center with open structures and a variety of meeting rooms that promote communication and collaboration among all employees. On the first floor, a "marketplace" has been created that is freely accessible to guests, tourists and customers, where products from the extensive Villeroy & Boch portfolio and complementary offers are presented in an environment that reflects the brand feeling.

Underfloor heating for comfortable and efficient office working environment

Uponor pipes laid by Hofmann & Ollinger, Mettlach-Wehingen, for underfloor heating and cooling ensure a comfortable temperature throughout the 4,000 square meter area. The drinking water installation, including the distribution and riser pipes, was also brought up to the latest state of the art with Uponor pipes in sizes 16-75.