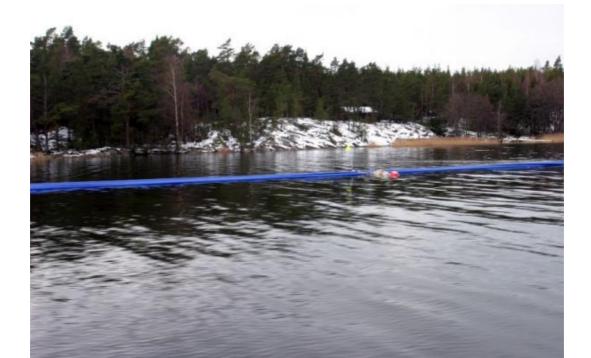

## near by Uusikaupunki

14 km long ProFuse pressure water line was installed under the sea in Uusikaupunki 2009.

| Dejstva o projektu:   |                 |  |
|-----------------------|-----------------|--|
| Location              | Zaključek       |  |
|                       | -               |  |
| Uusikaupunki, Finland | 2010            |  |
| Vrsta objekta         | Product systems |  |
| Javni objekti         | Potable water   |  |
|                       |                 |  |
| Vrsta projekta        |                 |  |
| Novogradnja           |                 |  |

The most interesting part of the project is that the pressure pipe line is installed into the sea, and even to the bottom of the sea. When working at the sea, the weather is always the key question. It can delay the installation radically.

Kustavin Asentajat Ky won the installation contract. The excavator contractor of the project was Vestiö Oy. The water pressure pipe used in installation was Uponor's ProFuse pressure pipe for drinking water. The diameter of the pipe is ø 110 mm.