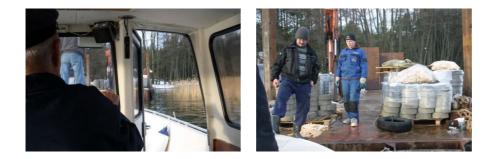

Uki-Kustavi is a water utility company cooperative that was established in 2006. The main project for the cooperative in 2009 was to install a pressure water pipe line from Suukari to Humalkari. The main line is 14 km long and together with all the 170 branches, the length of the pressure water line in total is 66 km.

The most interesting part of the project is that the pressure pipe line is installed into the sea, and even to the bottom of the sea. When working at the sea, the weather is always the key question. It can delay the installation radically.

Kustavin Asentajat Ky won the installation contract. The excavator contractor of the project was Vestiö Oy. The water pressure pipe used in installation was Uponor's ProFuse pressure pipe for drinking water. The diameter of the pipe is ø 110 mm.