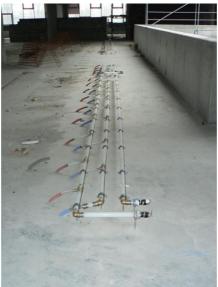

## The unique technical solution

CONTEC - Concrete core activation BKT

When building NTL Prague became MEP engineering solution from design offices PBA Prague unique not only in the scale of the Czech Republic. BKT system installed for the first time in two-way prestressed concrete, which place a extreme emphasis on the coordination of the construction, because all the pipes to be laid by hand, not a standard modular design. Total installed without a few 50 km pipeline to the total area exceeding 10,000 square meters.