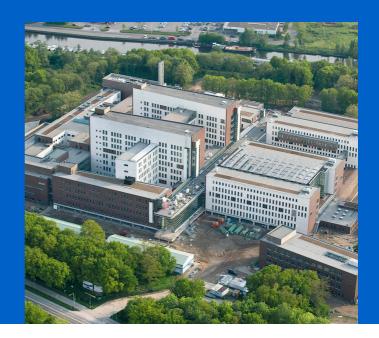

## Meander

Large, modern and fitted with the latest in air conditioning technologies. In 2012, construction work got underway on a new world class hospital on Maatweg in the Dutch city of Amersfoort. The building has since been handed over, and patients can now be better accommodated than at the old sites in Amersfoort.

### Fakty o projekte:

Location Dokončenie

Amersfoort, Netherlands 2013

Typ budovy Product systems

Obecný Sálavé vykurovanie a chladenie

Adresa Typ projektu

Meander Medical Centre Novostavba

### Partneri

Fitters: Burgers Ergon Installatietechniek was made to build a new one. The new-build site replaces the old sites and houses the latest technology. This will once again enable the hospital to go on far into the future. Using techniques including concrete core activation a pleasant, comfortable and healthy living environment is being created for both patients and staff. Patient welfare, after all, is not dependent on doctors alone, but also on the environment.