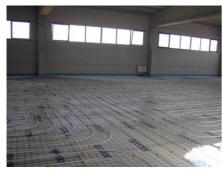

### Tiano furniture warehouse

This pretty large warehouse is used as a furniture showroom by Mobili Tiano, a family owned company in business since the 1960s.

#### Partneri

enduser

Mobili Tiano

installer

ditta Olivito Antonio

This pretty large warehouse is used as a furniture showroom by Mobili Tiano, a family owned company in business since the 1960s.

Currently, the company offers a showroom of more than 1500 square meters with a wide range of modern and classic furniture, as well as a wide exposure of accessories, important to create a nice and comfortable home environment.

The total square meters of paneled offices and exhibition areas is 4000 square meters.

The following Uponor materials have been used:

- · Industrial floor heating with Wirsbo pipe 20x2
- · System preformato 15/26 in offices with Wirsbo pipe from 17x2
- · Bars of PEX pipes in dimension 32x2,9 and 40x3,7
- · Uponor twin thermo 2x63
- · Uponor twin thermo 2x50
- · Uponor twin thermo 2x40
- · Uponor Wirsbo evalpex 40 to rolls
- · Uponor Wirsbo evalpex 50 to rolls
- · Fittings in dimension 32/40/50/63