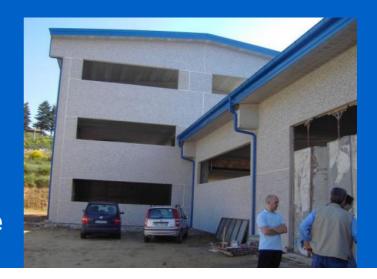

### Tiano furniture warehouse

This pretty large warehouse is used as a furniture showroom by Mobili Tiano, a family owned company in business since the 1960s.

#### Partneri

enduser

Mobili Tiano

installer

ditta Olivito Antonio

This pretty large warehouse is used as a furniture showroom by Mobili Tiano, a family owned company in business since the 1960s.

Currently, the company offers a showroom of more than 1500 square meters with a wide range of modern and classic furniture, as well as a wide exposure of accessories, important to create a nice and comfortable home environment.