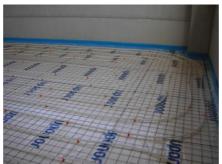

The total square meters of paneled offices and exhibition areas is 4000 square meters.

The following Uponor materials have been used:

- · Industrial floor heating with Wirsbo pipe 20x2
- · System preformato 15/26 in offices with Wirsbo pipe from 17x2
- · Bars of PEX pipes in dimension 32x2,9 and 40x3,7
- · Uponor twin thermo 2x63
- · Uponor twin thermo 2x50
- · Uponor twin thermo 2x40
- · Uponor Wirsbo evalpex 40 to rolls
- · Uponor Wirsbo evalpex 50 to rolls
- · Fittings in dimension 32/40/50/63