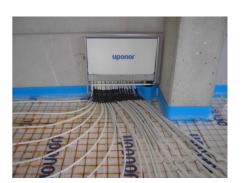

The total square meters of paneled offices and exhibition areas is 4000 square meters.

The following Uponor materials have been used:

- · Industrial floor heating with Wirsbo pipe 20x2
- · System preformato 15/26 in offices with Wirsbo pipe from 17x2
- · Bars of PEX pipes in dimension 32x2,9 and 40x3,7
- · Uponor twin thermo 2x63
- · Uponor twin thermo 2x50
- · Uponor twin thermo 2x40
- · Uponor Wirsbo evalpex 40 to rolls
- · Uponor Wirsbo evalpex 50 to rolls
- · Fittings in dimension 32/40/50/63