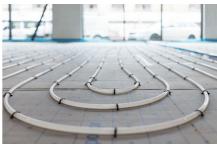

### Underfloor heating for office and conference center

The upper two floors are used as an office and conference center with open structures and a variety of meeting rooms that promote communication and collaboration among all employees. On the first floor, a "marketplace" has been created that is freely accessible to guests, tourists and customers, where products from the extensive Villeroy & Boch portfolio and complementary offers are presented in an environment that reflects the brand feeling.

Underfloor heating for comfortable and efficient office working environment

Uponor pipes laid by Hofmann & Ollinger, Mettlach-Wehingen, for underfloor heating and cooling ensure a comfortable temperature throughout the 4,000 square meter area. The drinking water installation, including the distribution and riser pipes, was also brought up to the latest state of the art with Uponor pipes in sizes 16-75.