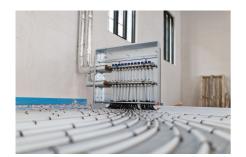

Underfloor heating for comfortable and efficient office working environment

Uponor pipes laid by Hofmann & Ollinger, Mettlach-Wehingen, for underfloor heating and cooling ensure a comfortable temperature throughout the 4,000 square meter area. The drinking water installation, including the distribution and riser pipes, was also brought up to the latest state of the art with Uponor pipes in sizes 16-75.