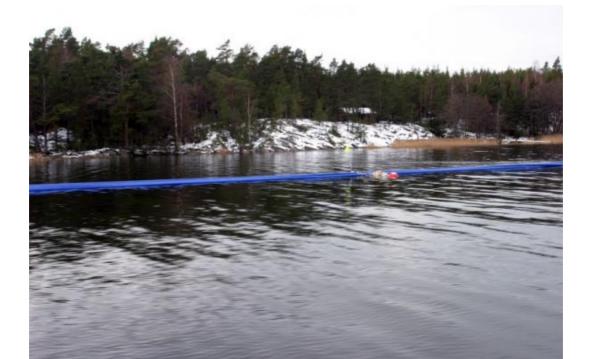

The most interesting part of the project is that the pressure pipe line is installed into the sea, and even to the bottom of the sea. When working at the sea, the weather is always the key question. It can delay the installation radically.

Kustavin Asentajat Ky won the installation contract. The excavator contractor of the project was Vestiö Oy. The water pressure pipe used in installation was Uponor's ProFuse pressure pipe for drinking water. The diameter of the pipe is ø 110 mm.