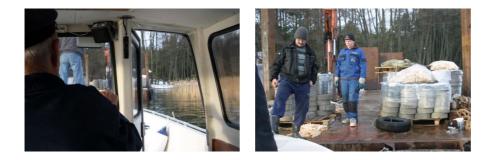

Kustavin Asentajat Ky won the installation contract. The excavator contractor of the project was Vestiö Oy. The water pressure pipe used in installation was Uponor's ProFuse pressure pipe for drinking water. The diameter of the pipe is ø 110 mm.