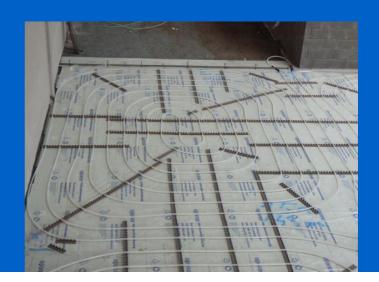

Underfloor heating: Uponor PE-Xa pipes 25 x 2.3 mm in clamp track

Floor Construction: Double Layer, steel fibre concrete.