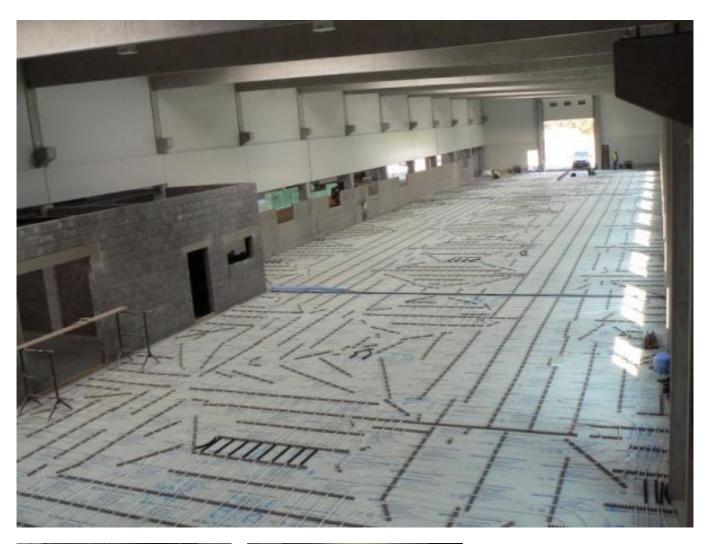

### An industrial underfloor heating system in fact

Headquarters of the company Eurom located in Brno Slatina includes administrative, storage and production facilities. It is a standalone building hall type, which is divided into two parts. The first part consists of administration and facilities. The second part consists of single-storey building with two-aisle production hall (the building footprint 78 x 36 m). Throw the center of each vessel leads communication area, around which individual manufacturing cells are concentrated. Both vessels are heated by an industrial underfloor heating system.

Underfloor heating: Uponor PE-Xa pipes 25 x 2.3 mm in clamp track

Floor Construction: Double Layer, steel fibre concrete.