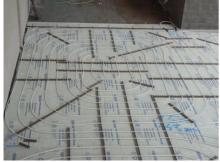

Underfloor heating: Uponor PE-Xa pipes 25 x 2.3 mm in clamp track

Floor Construction: Double Layer, steel fibre concrete.