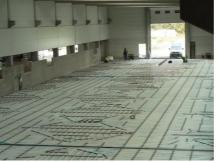

### An industrial underfloor heating system in fact

Headquarters of the company Eurom located in Brno Slatina includes administrative, storage and production facilities. It is a standalone building hall type, which is divided into two parts. The first part consists of administration and facilities. The second part consists of single-storey building with two-aisle production hall (the building footprint 78 x 36 m). Throw the center of each vessel leads communication area, around which individual manufacturing cells are concentrated. Both vessels are heated by an industrial underfloor heating system.

Underfloor heating: Uponor PE-Xa pipes 25 x 2.3 mm in clamp track

Floor Construction: Double Layer, steel fibre concrete.