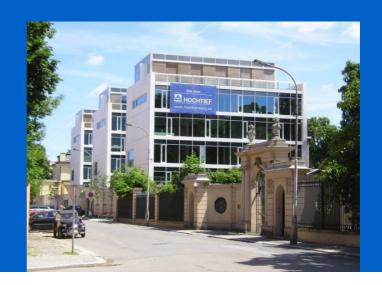

# The floor to ceiling west-facing glass walls are fitted with exterior sun shading louvers and ensure the highest possible level of privacy

The author of this residential complex is the recognized and renowned architect John Eisler. The project "12 LOFTS" consists of three residential objects, which are interconnected by a large, ground level podium. The roof of the podium, located just over 3 meters above the adjacent sidewalk, is designed as a large terrace with planting and water features. The podium houses an entrance hall with a 24 hour reception desk, spacious garages, private storage and technical support spaces. Through its glass wall, the entrance hall opens up to Ronalda Reagana Street. A day lit corridor connects the hall with the stair and elevator cores of the individual houses. Each of the houses contains four loft-like apartments. The two topmost floors of each building form duplex apartments with wraparound terraces. The façade of all three residential objects is made of architectural concrete, aluminum and glass. On three sides (north, east and south) the architectural concrete façade is

punched through by strategically located glazed openings, lighting some of bedrooms, study rooms, kitchens and bathrooms. The main living spaces of the apartments face west with a view of the internal gardens with reflecting pools, atria and the eastern façades of the adjacent apartment houses.

The floor to ceiling west-facing glass walls are fitted with exterior sun shading louvers and internal privacy blinds, and as they are turned away from street views and as the facing walls have only a small number of openings, ensure the highest possible level of privacy in the individual apartments. The apartments in the westernmost building face Bubenečská Street. The fifth, topmost floor on each of the buildings is set back forming a glazed penthouse with terraces facing east, west and south.