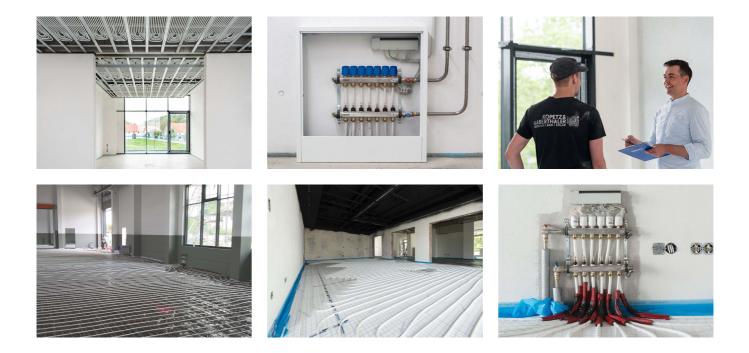

### Implicarea Uponor

Oupponor Magna system on a total of 1,000 square metres | Uponor Thermatop M ceiling system on a total of 400 square metres | Uponor Klett underfloor heating on a total of 400 square metres

The buildings are heated and cooled with various surface temperature control systems from Uponor.