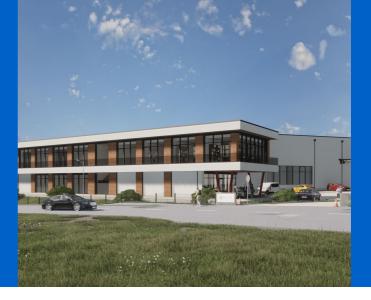

## Top supply technology meets top lift technology

Butz Aufzüge GmbH has expanded its operations in Bergkirchen to include several new buildings. The specialist for highquality lift systems also had high standards for its own construction project: heating and cooling is provided by various surface temperature control systems from Uponor.

# Top supply technology meets top lift technology

Picturesque landscape and a strong economy: the municipality of Bergkirchen in Upper Bavaria has both to offer. The pretty parish church of St Johann Baptist towers above the village and looks out over the Dachauer Moos. The Amper and Maisach rivers are perfect for hiking and relaxing in nature. With its five industrial estates and proximity to Munich, the municipality is an attractive business location. Butz Aufzüge GmbH has its headquarters here. Founded in 2010, the family business specialises in the planning and implementation of sophisticated lift systems, from passenger lifts and car lifts to bed and goods lifts. The company has grown considerably in recent years and needed more space. A number of new buildings have now been added to the existing buildings: a production and storage hall, an administration building, a single-storey intermediate building, an open garage and a private residence for the entrepreneurial family.

The buildings are heated and cooled with various surface temperature control systems from Uponor.