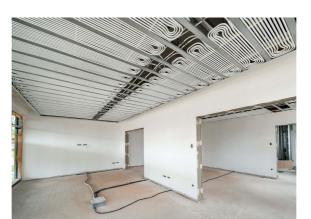

### Implicarea Uponor

Oupponor Magna system on a total of 1,000 square metres | Uponor Thermatop M ceiling system on a total of 400 square metres | Uponor Klett underfloor heating on a total of 400 square metres

The buildings are heated and cooled with various surface temperature control systems from Uponor.