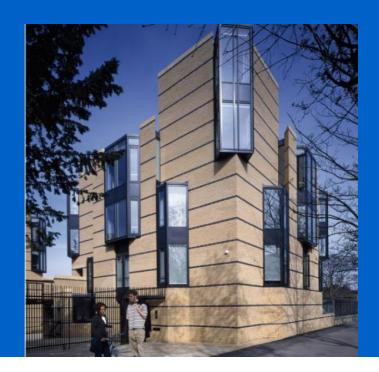

### Balliol College, Jowett Walk.

Balliol College, Oxford, 65 apartments have been installed with Uponor Quick & Easy Plumbing.

#### Parteneri

developer Oxford University

architect

MacCormac Jamieson Prichard

installer F.G. Alden Ltd

Uponor Quick & Easy has recently been recognised as the thinking man's solution to flexible plumbing, by being installed at Oxford University's Balliol College. The College has recently added to its accommodation facilities with the construction of the Jowett Walk Building (JWD), which was designed by London-based architects MacCormac Jamieson Prichard, and includes a total of nine towers that will house bedrooms, seminar/social rooms and a host of other amenities.