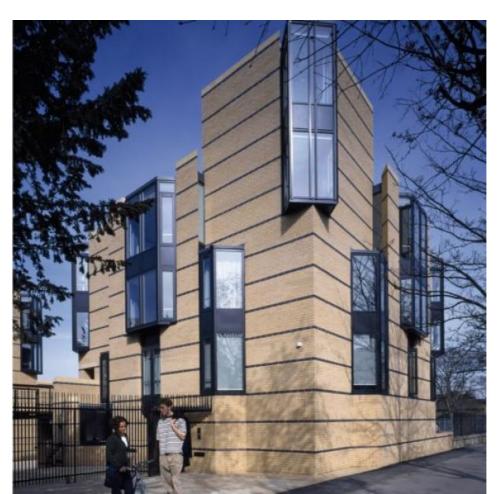

### Balliol College, Jowett Walk.

Balliol College, Oxford, 65 apartments have been installed with Uponor Quick & Easy Plumbing.

#### Parteneri

developer Oxford University

architect

MacCormac Jamieson Prichard

installer F.G. Alden Ltd

Uponor Quick & Easy has recently been recognised as the thinking man's solution to flexible plumbing, by being installed at Oxford University's Balliol College. The College has recently added to its accommodation facilities with the construction of the Jowett Walk Building (JWD), which was designed by London-based architects MacCormac Jamieson Prichard, and includes a total of nine towers that will house bedrooms, seminar/social rooms and a host of other amenities.