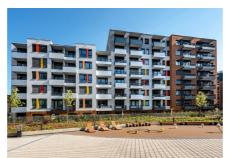

#### Distribution system for a reference building in the center of Bratislava

A unique multifunctional project in the centre of Bratislava

#### Parteneri

 Heracle s.r.o., Galvaniho 8, 821 04 Bratislava

A unique multifunctional project in the centre of Bratislava on the site of the former Stein Brewery, offering timeless housing. The apartment section required a complete delivery of distribution pipelines and systems for mounting radiators using

thermally insulated MLC piping ranging from 16 to 50 mm in diameter.

The plumbing in the TAP WATER section involved complete delivery of distribution pipelines and systems using thermally insulated MLC piping ranging from 16 to 50 mm in diameter.

A unique modular system using MLC Riser piping ranging from 63 up to 110mm in diameter was used in the Plumbing section for waste stack connections.