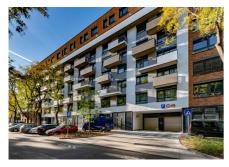

#### Parteneri

 Heracle s.r.o., Galvaniho 8, 821 04 Bratislava

A unique multifunctional project in the centre of Bratislava on the site of the former Stein Brewery, offering timeless housing. The apartment section required a complete delivery of distribution pipelines and systems for mounting radiators using

thermally insulated MLC piping ranging from 16 to 50 mm in diameter.

The plumbing in the TAP WATER section involved complete delivery of distribution pipelines and systems using thermally insulated MLC piping ranging from 16 to 50 mm in diameter.