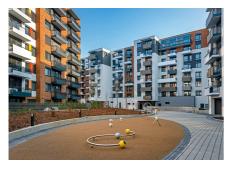

#### Distribution system for a reference building in the center of Bratislava

A unique multifunctional project in the centre of Bratislava

#### Parteneri

 Heracle s.r.o., Galvaniho 8, 821 04 Bratislava

A unique multifunctional project in the centre of Bratislava on the site of the former Stein Brewery, offering timeless housing. The apartment section required a complete delivery of distribution pipelines and systems for mounting radiators using

thermally insulated MLC piping ranging from 16 to 50 mm in diameter.

The plumbing in the TAP WATER section involved complete delivery of distribution pipelines and systems using thermally insulated MLC piping ranging from 16 to 50 mm in diameter.

A unique modular system using MLC Riser piping ranging from 63 up to 110mm in diameter was used in the Plumbing section for waste stack connections.