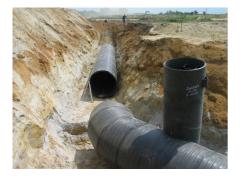

### Implicarea Uponor

⊘ 7200 m of Weholite pipes and fittings dn 300-1800 mm and over 130 Weho manholes dns 1000 and 1200 mm

Thanks to the above advantages the whole storm water system, over 7 km long, with very large pipe diameters (up to dn 1800 mm) was completed in a record time of 4 months only!

The investment was awarded in 2007 in the "industrial facility" category in a competition for Lower Silesian Construction Project of the Year.