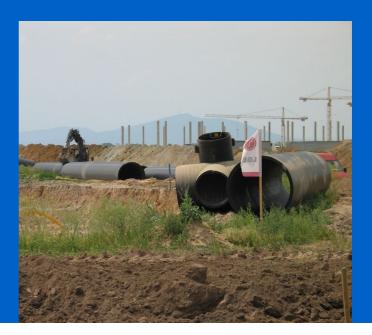

### Implicarea Uponor

⊘ 7200 m of Weholite pipes and fittings dn 300-1800 mm and over 130 Weho manholes dns 1000 and 1200 mm

Thanks to the above advantages the whole storm water system, over 7 km long, with very large pipe diameters (up to dn 1800 mm) was completed in a record time of 4 months only!

The investment was awarded in 2007 in the "industrial facility" category in a competition for Lower Silesian Construction Project of the Year.