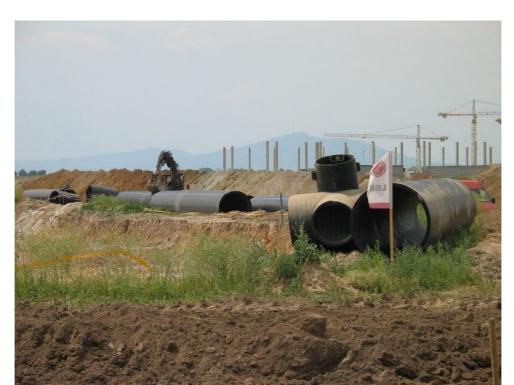

### Implicarea Uponor

⊘ 7200 m of Weholite pipes and fittings dn 300-1800 mm and over 130 Weho manholes dns 1000 and 1200 mm

Thanks to the above advantages the whole storm water system, over 7 km long, with very large pipe diameters (up to dn 1800 mm) was completed in a record time of 4 months only!

The investment was awarded in 2007 in the "industrial facility" category in a competition for Lower Silesian Construction Project of the Year.