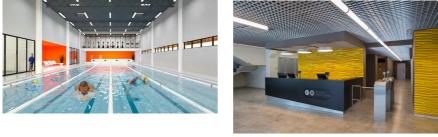

## Short description

In general, the object is complicated: track and field sector, 100m running track, weightlifting hall, fitness hall, sport games hall, swimming pool 25 m with 4 lanes, children swimming pool, SPA zone. It serves as a sport centre for athletes of Latvia, who bring name of Latvia into repute, winning the Olympic medals and winning places in the world-level competitions. It is a training centre for lugers, skeleton racers, bobsleigh racers and others. Also, the complex is designed for sport development of children and youth, ensuring the life quality of municipality residents. The functionally various sport and leisure zones of the object are designed to ensure the opportunity to use them all simultaneously or separately. The unusual solution for Latvia is a closed 100 m long running track for a training of bobsleigh racers – it is located on the level of the 2nd storey of the complex. Uponor products used for underfloor heating system as well as automation.