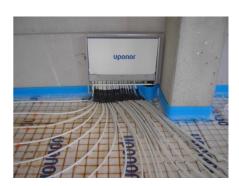

The total square meters of paneled offices and exhibition areas is 4000 square meters.

The following Uponor materials have been used:

- · Industrial floor heating with Wirsbo pipe 20x2
- · System preformato 15/26 in offices with Wirsbo pipe from 17x2
- · Bars of PEX pipes in dimension 32x2,9 and 40x3,7
- · Uponor twin thermo 2x63
- · Uponor twin thermo 2x50
- · Uponor twin thermo 2x40
- · Uponor Wirsbo evalpex 40 to rolls
- · Uponor Wirsbo evalpex 50 to rolls
- · Fittings in dimension 32/40/50/63