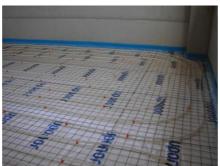

The total square meters of paneled offices and exhibition areas is 4000 square meters.

The following Uponor materials have been used:

- · Industrial floor heating with Wirsbo pipe 20x2
- · System preformato 15/26 in offices with Wirsbo pipe from 17x2
- · Bars of PEX pipes in dimension 32x2,9 and 40x3,7
- · Uponor twin thermo 2x63
- · Uponor twin thermo 2x50
- · Uponor twin thermo 2x40
- · Uponor Wirsbo evalpex 40 to rolls
- · Uponor Wirsbo evalpex 50 to rolls
- · Fittings in dimension 32/40/50/63