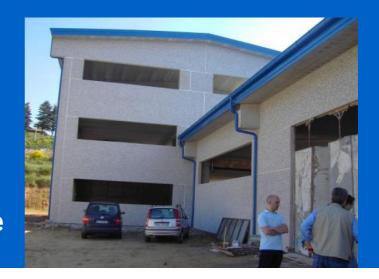

#### Tiano furniture warehouse

This pretty large warehouse is used as a furniture showroom by Mobili Tiano, a family owned company in business since the 1960s.

#### Parteneri

enduser

Mobili Tiano

installer

ditta Olivito Antonio

This pretty large warehouse is used as a furniture showroom by Mobili Tiano, a family owned company in business since the 1960s.

Currently, the company offers a showroom of more than 1500 square meters with a wide range of modern and classic furniture, as well as a wide exposure of accessories, important to create a nice and comfortable home environment.