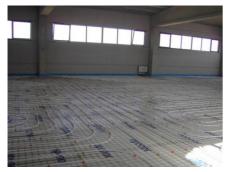

#### Tiano furniture warehouse

This pretty large warehouse is used as a furniture showroom by Mobili Tiano, a family owned company in business since the 1960s.

#### Parteneri

enduser

Mobili Tiano

installer

ditta Olivito Antonio

This pretty large warehouse is used as a furniture showroom by Mobili Tiano, a family owned company in business since the 1960s.

Currently, the company offers a showroom of more than 1500 square meters with a wide range of modern and classic furniture, as well as a wide exposure of accessories, important to create a nice and comfortable home environment.

The total square meters of paneled offices and exhibition areas is 4000 square meters.

The following Uponor materials have been used:

- · Industrial floor heating with Wirsbo pipe 20x2
- · System preformato 15/26 in offices with Wirsbo pipe from 17x2
- · Bars of PEX pipes in dimension 32x2,9 and 40x3,7
- · Uponor twin thermo 2x63
- · Uponor twin thermo 2x50
- · Uponor twin thermo 2x40
- · Uponor Wirsbo evalpex 40 to rolls
- · Uponor Wirsbo evalpex 50 to rolls
- · Fittings in dimension 32/40/50/63