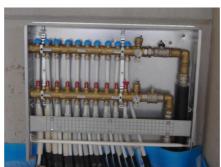

The total square meters of paneled offices and exhibition areas is 4000 square meters.

The following Uponor materials have been used:

- · Industrial floor heating with Wirsbo pipe 20x2
- · System preformato 15/26 in offices with Wirsbo pipe from 17x2
- · Bars of PEX pipes in dimension 32x2,9 and 40x3,7
- · Uponor twin thermo 2x63
- · Uponor twin thermo 2x50
- · Uponor twin thermo 2x40
- · Uponor Wirsbo evalpex 40 to rolls
- · Uponor Wirsbo evalpex 50 to rolls
- · Fittings in dimension 32/40/50/63