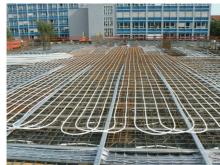

Equally unique technical solution for the construction has underfloor heating, which was first installed in the Czech Republic with a special layer of asphalt walkway. Due to the thermal insulation structure has been supplied for floor heating system must be chosen tacker system fixation.