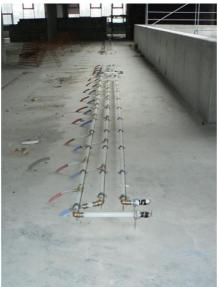

# The unique technical solution

CONTEC - Concrete core activation BKT

When building NTL Prague became MEP engineering solution from design offices PBA Prague unique not only in the scale of the Czech Republic. BKT system installed for the first time in two-way prestressed concrete, which place a extreme emphasis on the coordination of the construction, because all the pipes to be laid by hand, not a standard modular design. Total installed without a few 50 km pipeline to the total area exceeding 10,000 square meters.