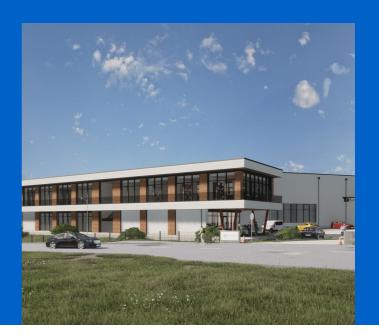

### The right system for every building

Top supply technology meets top lift technology

Butz Aufzüge GmbH has expanded its operations in Bergkirchen to include several new buildings. The specialist for high-quality lift systems also had high standards for its own construction project: heating and cooling is provided by various surface temperature control systems from Uponor.

### Top supply technology meets top lift technology

Picturesque landscape and a strong economy: the municipality of Bergkirchen in Upper Bavaria has both to offer. The pretty parish church of St Johann Baptist towers above the village and looks out over the Dachauer Moos. The Amper and Maisach rivers are perfect for hiking and relaxing in nature. With its five industrial estates and proximity to Munich, the municipality is an attractive business location. Butz Aufzüge GmbH has its headquarters here. Founded in 2010, the family business specialises in the planning and implementation of sophisticated lift systems, from passenger lifts and car lifts to bed and goods lifts. The company has grown considerably in recent years and needed more space. A number of new buildings have now been added to the existing buildings: a production and storage hall, an administration building, a single-storey intermediate building, an open garage and a private residence for the entrepreneurial family.