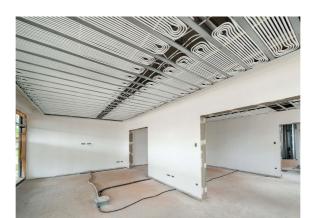

#### Envolvimento da Uponor

Uponor Magna system on a total of 1,000 square metres | Uponor Thermatop M ceiling system on a total of 400 square metres | Uponor Klett underfloor heating on a total of 400 square metres

The buildings are heated and cooled with various surface temperature control systems from Uponor.