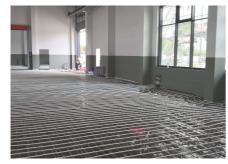

#### Envolvimento da Uponor

Uponor Magna system on a total of 1,000 square metres | Uponor Thermatop M ceiling system on a total of 400 square metres | Uponor Klett underfloor heating on a total of 400 square metres

The buildings are heated and cooled with various surface temperature control systems from Uponor.