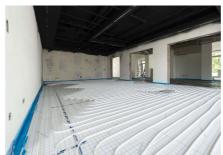

#### Envolvimento da Uponor

Uponor Magna system on a total of 1,000 square metres | Uponor Thermatop M ceiling system on a total of 400 square metres | Uponor Klett underfloor heating on a total of 400 square metres

The buildings are heated and cooled with various surface temperature control systems from Uponor.