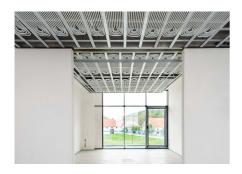

#### Envolvimento da Uponor

Uponor Magna system on a total of 1,000 square metres | Uponor Thermatop M ceiling system on a total of 400 square metres | Uponor Klett underfloor heating on a total of 400 square metres

The buildings are heated and cooled with various surface temperature control systems from Uponor.