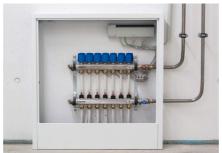

#### Envolvimento da Uponor

Uponor Magna system on a total of 1,000 square metres | Uponor Thermatop M ceiling system on a total of 400 square metres | Uponor Klett underfloor heating on a total of 400 square metres

The buildings are heated and cooled with various surface temperature control systems from Uponor.