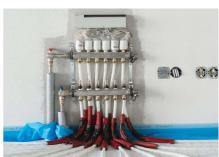

#### Envolvimento da Uponor

Uponor Magna system on a total of 1,000 square metres | Uponor Thermatop M ceiling system on a total of 400 square metres | Uponor Klett underfloor heating on a total of 400 square metres

The buildings are heated and cooled with various surface temperature control systems from Uponor.