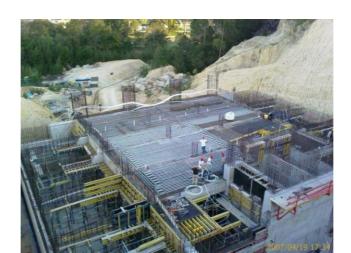

The successful operation of the project has defined new boundaries for TABS as a technology and has proven it's functionality in harsh South African summer climate. A total area of 3000 m2 is activated by circulating water through the structure of the building. Thermal inertia of the 1600 tonnes of concrete controlled by sophisticated logic plays a significant role in the detailed design.