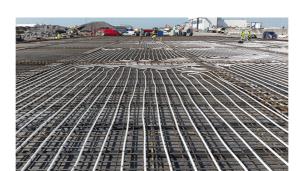

## The snow melting is becoming more efficient in Helsinki-Vantaa airport

| Envolvimento da Uponor       |                                                                                                                                                            |                 |
|------------------------------|------------------------------------------------------------------------------------------------------------------------------------------------------------|-----------------|
| $\odot$                      | _                                                                                                                                                          |                 |
| The snow melting is          | becoming more efficient in Helsinki-Vantaa airpo                                                                                                           | ort             |
| In the non-Schengen terminal | Helsinki-Vantaa airport is being built new standing place for the airplanes.<br>w melting system. The system is heated by district heating. The unique sys | In the concrete |
| Dados do projeto:            |                                                                                                                                                            |                 |
| Location                     | Conclusão                                                                                                                                                  |                 |
| Vantaa, Finland              | 2020                                                                                                                                                       |                 |
| Tipo de edifício             |                                                                                                                                                            |                 |
| Transporte                   |                                                                                                                                                            |                 |
| Tipo de projeto              |                                                                                                                                                            |                 |

## The snow melting is becoming more efficient in Helsinki-Vantaa airport