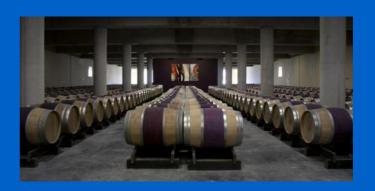

### Glenelly wine cellar, South Africa

Cape Town wine farm features South Africa's first TABS project and setzs new standards to the construction industry.

3000

Internationally considered as a benchmark in climate engineering, Glenelly Estate is a winery that features South Africa's first TABS (Thermally activated building systems) project and sets new standards to the construction industry in terms of innovation and climate engineering.