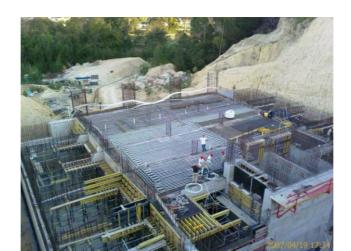

The successful operation of the project has defined new boundaries for TABS as a technology and has proven it's functionality in harsh South African summer climate. A total area of 3000 m2 is activated by circulating water through the structure of the building. Thermal inertia of the 1600 tonnes of concrete controlled by sophisticated logic plays a significant role in the detailed design.