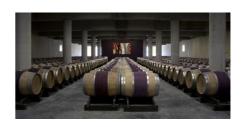

### Glenelly wine cellar, South Africa

Cape Town wine farm features South Africa's first TABS project and setzs new standards to the construction industry.

3000

Internationally considered as a benchmark in climate engineering, Glenelly Estate is a winery that features South Africa's first TABS (Thermally activated building systems) project and sets new standards to the construction industry in terms of innovation and climate engineering.

The successful operation of the project has defined new boundaries for TABS as a technology and has proven it's functionality in harsh South African summer climate. A total area of 3000 m2 is activated by circulating water through the structure of the building. Thermal inertia of the 1600 tonnes of concrete controlled by sophisticated logic plays a significant role in the detailed design.