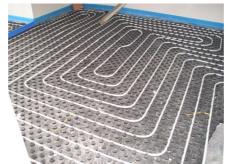

The focus on the well-being resulted to choose for most of the apartments floor heating. The solution from Uponor which has been installed is the performato 30 and 11 line. It is easy to install, has full set of accessories and safety in the results in terms of comfort. The system also provides excellent soundproofing floors.