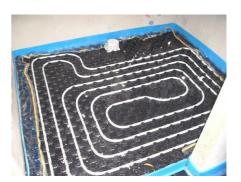

The focus on the well-being resulted to choose for most of the apartments floor heating. The solution from Uponor which has been installed is the performato 30 and 11 line. It is easy to install, has full set of accessories and safety in the results in terms of comfort. The system also provides excellent soundproofing floors.