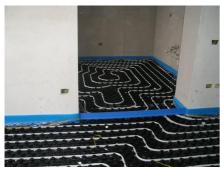

The focus on the well-being resulted to choose for most of the apartments floor heating. The solution from Uponor which has been installed is the performato 30 and 11 line. It is easy to install, has full set of accessories and safety in the results in terms of comfort. The system also provides excellent soundproofing floors.