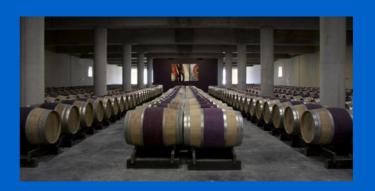

### Glenelly wine cellar, South Africa

Cape Town wine farm features South Africa's first TABS project and setzs new standards to the construction industry.

Internationally considered as a benchmark in climate engineering, Glenelly Estate is a winery that features South Africa's first TABS (Thermally activated building systems) project and sets new standards to the construction industry in terms of innovation and climate engineering.

The successful operation of the project has defined new boundaries for TABS as a technology and has proven it's functionality in harsh South African summer climate. A total area of 3000 m2 is activated by circulating water through the structure of the building. Thermal inertia of the 1600 tonnes of concrete controlled by sophisticated logic plays a significant role in the detailed design.