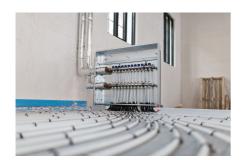

Underfloor heating for comfortable and efficient office working environment

Uponor pipes laid by Hofmann & Ollinger, Mettlach-Wehingen, for underfloor heating and cooling ensure a comfortable temperature throughout the 4,000 square meter area. The drinking water installation, including the distribution and riser pipes, was also brought up to the latest state of the art with Uponor pipes in sizes 16-75.