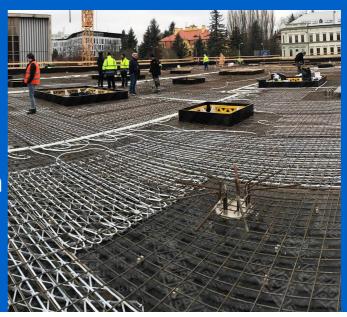

#### Betrokkenheid van Uponor

Contec ON system 700 m2 incl. underlay for concrete finish, 14x2.0 mm piping and Contec ON module. Main distribution pipelines PE-Xa 40 mm.

## Concrete core activation České Budějovice Research Library

Heating and cooling using the Contec ON in The Research Library. Heating and cooling of the new research library with the Contec ON concrete core activation system

### Books require year-round indoor temperature

This building with a total ground area of 1,000 m<sup>2</sup> is equipped with the Contec ON concrete core activation system for year round temperature control of the interior climate within the required limits (between 20 and 26 °C summer/winter). Due to the options on offer, the entire system is fed from one place through ten outlets using PE-Xa 40 mm piping, to which separate modules for activation of the Contec ON system are connected by Tichelmann distributor. It is a one-storey building with a completely glazed façade without any shade whatsoever. With regard to these circumstances, a study was conducted using a 3D model with dynamic simulation of changing temperatures and burdens. The Contec ON system is capable of covering all temperature requirements all year round.