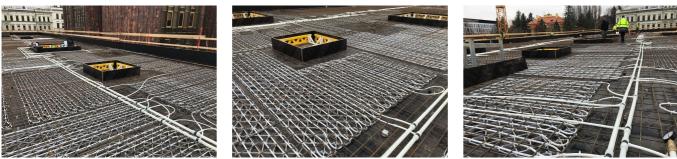

#### Betrokkenheid van Uponor

Contec ON system 700 m2 incl. underlay for concrete finish, 14x2.0 mm piping and Contec ON module. Main distribution pipelines PE-Xa 40 mm.

## Concrete core activation České Budějovice Research Library

Heating and cooling using the Contec ON in The Research Library. Heating and cooling of the new research library with the Contec ON concrete core activation system

### Books require year-round indoor temperature

This building with a total ground area of 1,000 m<sup>2</sup> is equipped with the Contec ON concrete core activation system for year round temperature control of the interior climate within the required limits (between 20 and 26 °C summer/winter). Due to the options on offer, the entire system is fed from one place through ten outlets using PE-Xa 40 mm piping, to which separate modules for activation of the Contec ON system are connected by Tichelmann distributor. It is a one-storey building with a completely glazed façade without any shade whatsoever. With regard to these circumstances, a study was conducted using a 3D model with dynamic simulation of changing temperatures and burdens. The Contec ON system is capable of covering all temperature requirements all year round.