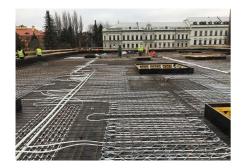

#### Betrokkenheid van Uponor

Contec ON system 700 m2 incl. underlay for concrete finish, 14x2.0 mm piping and Contec ON module. Main distribution pipelines PE-Xa 40 mm.

## Concrete core activation České Budějovice Research Library

Heating and cooling using the Contec ON in The Research Library. Heating and cooling of the new research library with the Contec ON concrete core activation system

### Books require year-round indoor temperature

This building with a total ground area of 1,000 m<sup>2</sup> is equipped with the Contec ON concrete core activation system for year round temperature control of the interior climate within the required limits (between 20 and 26 °C summer/winter). Due to the options on offer, the entire system is fed from one place through ten outlets using PE-Xa 40 mm piping, to which separate modules for activation of the Contec ON system are connected by Tichelmann distributor. It is a one-storey building with a completely glazed façade without any shade whatsoever. With regard to these circumstances, a study was conducted using a 3D model with dynamic simulation of changing temperatures and burdens. The Contec ON system is capable of covering all temperature requirements all year round.