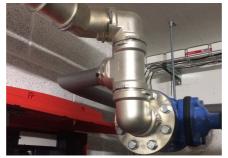

#### Uponor engasjement

Pipes were used for distribution of health equipmentUponor MLC from dimension 20 to dimension 90. With the Riser system, including fittings RS2 and RS3, for hot, cold, circulation and utility water in a total length of 2,800 m.

# Reconstruction of the Gbel'ana mansion into a 4-star congress hotel with wellness

During the renovation of the mansion, particular emphasis was placed on sanitary pipes that meet the requirements and guidelines for drinking water. And that's why we used our unique composite pipe system to install drinking water distributionUponor MLC Uni Pipe Plus, which boasts a seamless aluminum layer. This means that this composite pipe does not have a longitudinal weld and has a different composition and properties than for exampleUponor PE-Xa. We deliver composite pipes in rods or coils. The advantage of this system is 100% resistance to oxygen diffusion, easy handling, low weight and, above all, high shape stability and flexibility in bending.