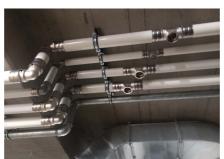

#### Uponor engasjement

Pipes were used for distribution of health equipmentUponor MLC from dimension 20 to dimension 90. With the Riser system, including fittings RS2 and RS3, for hot, cold, circulation and utility water in a total length of 2,800 m.

#### Reconstruction of the Gbel'ana mansion

Internal distributions of health technology - footboards and horizontal distributions from dimension 20 to 90.

A private investor renovated the Gbel'any mansion into a 4-star congress hotel with wellness. In the renovated Château Gbel'any hotel, the distribution of hot, cold, circulating and utility water was changed. Internal distributions of health technology - footboards and horizontal distributions from dimension 20 to 90.

# Reconstruction of the Gbel'ana mansion into a 4-star congress hotel with wellness

During the renovation of the mansion, particular emphasis was placed on sanitary pipes that meet the requirements and guidelines for drinking water. And that's why we used our unique composite pipe system to install drinking water distributionUponor MLC Uni Pipe Plus, which boasts a seamless aluminum layer. This means that this composite pipe does not have a longitudinal weld and has a different composition and properties than for exampleUponor PE-Xa. We deliver composite pipes in rods or coils. The advantage of this system is 100% resistance to oxygen diffusion, easy handling, low weight and, above all, high shape stability and flexibility in bending.