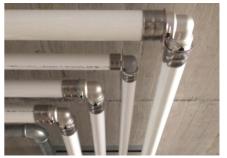

#### Uponor engasjement

Pipes were used for distribution of health equipmentUponor MLC from dimension 20 to dimension 90. With the Riser system, including fittings RS2 and RS3, for hot, cold, circulation and utility water in a total length of 2,800 m.

#### Reconstruction of the Gbel'ana mansion

Internal distributions of health technology - footboards and horizontal distributions from dimension 20 to 90.

A private investor renovated the Gbel'any mansion into a 4-star congress hotel with wellness. In the renovated Château Gbel'any hotel, the distribution of hot, cold, circulating and utility water was changed. Internal distributions of health technology - footboards and horizontal distributions from dimension 20 to 90.

# Reconstruction of the Gbel'ana mansion into a 4-star congress hotel with wellness

During the renovation of the mansion, particular emphasis was placed on sanitary pipes that meet the requirements and guidelines for drinking water. And that's why we used our unique composite pipe system to install drinking water distributionUponor MLC Uni Pipe Plus, which boasts a seamless aluminum layer. This means that this composite pipe does not have a longitudinal weld and has a different composition and properties than for exampleUponor PE-Xa. We deliver composite pipes in rods or coils. The advantage of this system is 100% resistance to oxygen diffusion, easy handling, low weight and, above all, high shape stability and flexibility in bending.