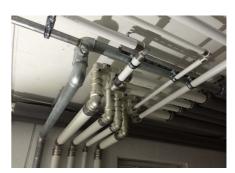

#### Uponor engasjement

Pipes were used for distribution of health equipmentUponor MLC from dimension 20 to dimension 90. With the Riser system, including fittings RS2 and RS3, for hot, cold, circulation and utility water in a total length of 2,800 m.

#### Reconstruction of the Gbel'ana mansion

Internal distributions of health technology - footboards and horizontal distributions from dimension 20 to 90.

A private investor renovated the Gbel'any mansion into a 4-star congress hotel with wellness. In the renovated Château Gbel'any hotel, the distribution of hot, cold, circulating and utility water was changed. Internal distributions of health technology - footboards and horizontal distributions from dimension 20 to 90.

# Reconstruction of the Gbel'ana mansion into a 4-star congress hotel with wellness

During the renovation of the mansion, particular emphasis was placed on sanitary pipes that meet the requirements and guidelines for drinking water. And that's why we used our unique composite pipe system to install drinking water distributionUponor MLC Uni Pipe Plus, which boasts a seamless aluminum layer. This means that this composite pipe does not have a longitudinal weld and has a different composition and properties than for exampleUponor PE-Xa. We deliver composite pipes in rods or coils. The advantage of this system is 100% resistance to oxygen diffusion, easy handling, low weight and, above all, high shape stability and flexibility in bending.