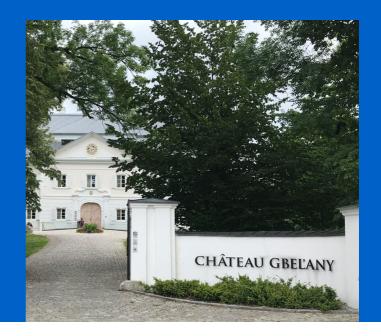

## Château Gbel'any

#### Reconstruction of the Gbel'ana mansion

Internal distributions of health technology - footboards and horizontal distributions from dimension 20 to 90.

A private investor renovated the Gbel'any mansion into a 4-star congress hotel with wellness. In the renovated Château Gbel'any hotel, the distribution of hot, cold, circulating and utility water was changed. Internal distributions of health technology - footboards and horizontal distributions from dimension 20 to 90.

# Reconstruction of the Gbel'ana mansion into a 4-star congress hotel with wellness

During the renovation of the mansion, particular emphasis was placed on sanitary pipes that meet the requirements and guidelines for drinking water. And that's why we used our unique composite pipe system to install drinking water distributionUponor MLC Uni Pipe Plus, which boasts a seamless aluminum layer. This means that this composite pipe does not have a longitudinal weld and has a different composition and properties than for exampleUponor PE-Xa. We deliver composite pipes in rods or coils. The advantage of this system is 100% resistance to oxygen diffusion, easy handling, low weight and, above all, high shape stability and flexibility in bending.