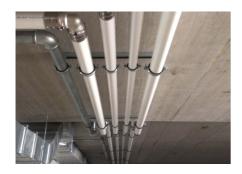

#### Uponor engasjement

Pipes were used for distribution of health equipmentUponor MLC from dimension 20 to dimension 90. With the Riser system, including fittings RS2 and RS3, for hot, cold, circulation and utility water in a total length of 2,800 m.

#### Reconstruction of the Gbel'ana mansion

Internal distributions of health technology - footboards and horizontal distributions from dimension 20 to 90.

A private investor renovated the Gbel'any mansion into a 4-star congress hotel with wellness. In the renovated Château Gbel'any hotel, the distribution of hot, cold, circulating and utility water was changed. Internal distributions of health technology - footboards and horizontal distributions from dimension 20 to 90.

# Reconstruction of the Gbel'ana mansion into a 4-star congress hotel with wellness

During the renovation of the mansion, particular emphasis was placed on sanitary pipes that meet the requirements and guidelines for drinking water. And that's why we used our unique composite pipe system to install drinking water distributionUponor MLC Uni Pipe Plus, which boasts a seamless aluminum layer. This means that this composite pipe does not have a longitudinal weld and has a different composition and properties than for exampleUponor PE-Xa. We deliver composite pipes in rods or coils. The advantage of this system is 100% resistance to oxygen diffusion, easy handling, low weight and, above all, high shape stability and flexibility in bending.