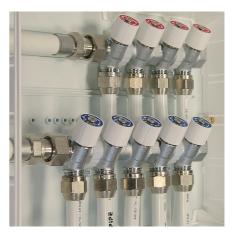

#### **Uponor Involvement**

Uponor engaged with the client at the design stage to provide a complete plumbing solution (Multi-Layer Composite Pipework and Quick and Easy fi ttings), that was easy to install and also hard to dismount. Due to the scale of the building, an initial concern was that there would be leaks in the pipework. Uponor's Quick and Easy (Q&E) solution helps eliminate leaks with its secure watertight connection. In total, Uponor provided a distribution manifold for each floor, which was made up of Multi-Layer Composite Pipework (MLCP) fittings. To ensure water was supplied to each apartment, PEX pipework was connected to the manifold with Q&E fittings.

#### The Benefits

In comparison to copper, MLCP pipework is quicker to install and prevents oxygen ingress. The client also benefited from less wastage and fewer fittings. Combining the MLCP pipework with Q&E fittings not only provided a secured connection, but also helped to help ensure the water pressure for each apartment was at an optimum level.