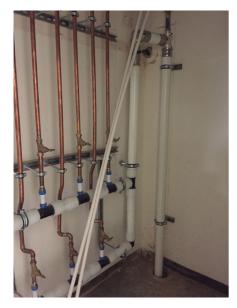

#### **Uponor Involvement**

Uponor engaged with the client at the design stage to provide a complete plumbing solution (Multi-Layer Composite Pipework and Quick and Easy fi ttings), that was easy to install and also hard to dismount. Due to the scale of the building, an initial concern was that there would be leaks in the pipework. Uponor's Quick and Easy (Q&E) solution helps eliminate leaks with its secure watertight connection. In total, Uponor provided a distribution manifold for each floor, which was made up of Multi-Layer Composite Pipework (MLCP) fittings. To ensure water was supplied to each apartment, PEX pipework was connected to the manifold with Q&E fittings.

#### The Benefits

In comparison to copper, MLCP pipework is quicker to install and prevents oxygen ingress. The client also benefited from less wastage and fewer fittings. Combining the MLCP pipework with Q&E fittings not only provided a secured connection, but also helped to help ensure the water pressure for each apartment was at an optimum level.