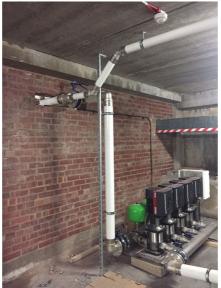

#### **Uponor Involvement**

Uponor engaged with the client at the design stage to provide a complete plumbing solution (Multi-Layer Composite Pipework and Quick and Easy fi ttings), that was easy to install and also hard to dismount. Due to the scale of the building, an initial concern was that there would be leaks in the pipework. Uponor's Quick and Easy (Q&E) solution helps eliminate leaks with its secure watertight connection. In total, Uponor provided a distribution manifold for each floor, which was made up of Multi-Layer Composite Pipework (MLCP) fittings. To ensure water was supplied to each apartment, PEX pipework was connected to the manifold with Q&E fittings.

#### The Benefits

In comparison to copper, MLCP pipework is quicker to install and prevents oxygen ingress. The client also benefited from less wastage and fewer fittings. Combining the MLCP pipework with Q&E fittings not only provided a secured connection, but also helped to help ensure the water pressure for each apartment was at an optimum level.