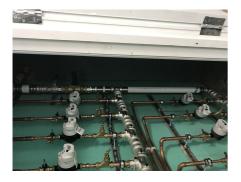

#### **Uponor Involvement**

Uponor engaged with the client at the design stage to provide a complete plumbing solution (Multi-Layer Composite Pipework and Quick and Easy fi ttings), that was easy to install and also hard to dismount. Due to the scale of the building, an initial concern was that there would be leaks in the pipework. Uponor's Quick and Easy (Q&E) solution helps eliminate leaks with its secure watertight connection. In total, Uponor provided a distribution manifold for each floor, which was made up of Multi-Layer Composite Pipework (MLCP) fittings. To ensure water was supplied to each apartment, PEX pipework was connected to the manifold with Q&E fittings.

#### The Benefits

In comparison to copper, MLCP pipework is quicker to install and prevents oxygen ingress. The client also benefited from less wastage and fewer fittings. Combining the MLCP pipework with Q&E fittings not only provided a secured connection, but also helped to help ensure the water pressure for each apartment was at an optimum level.