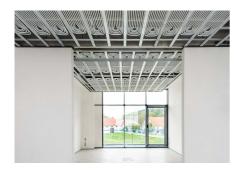

#### Uponor dalyvavimas

Uponor Magna system on a total of 1,000 square metres | Uponor Thermatop M ceiling system on a total of 400 square metres | Uponor Klett underfloor heating on a total of 400 square metres

The buildings are heated and cooled with various surface temperature control systems from Uponor.