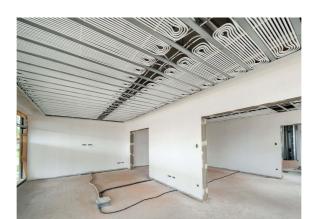

#### Uponor dalyvavimas

Uponor Magna system on a total of 1,000 square metres | Uponor Thermatop M ceiling system on a total of 400 square metres | Uponor Klett underfloor heating on a total of 400 square metres

The buildings are heated and cooled with various surface temperature control systems from Uponor.