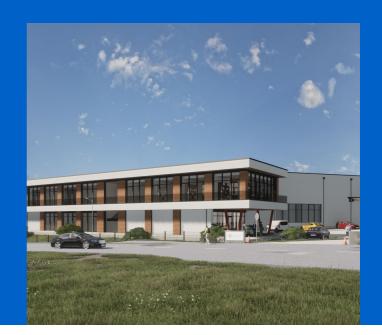

## The right system for every building

Top supply technology meets top lift technology

Butz Aufzüge GmbH has expanded its operations in Bergkirchen to include several new buildings. The specialist for high-quality lift systems also had high standards for its own construction project: heating and cooling is provided by various surface temperature control systems from Uponor.

### Top supply technology meets top lift technology

Picturesque landscape and a strong economy: the municipality of Bergkirchen in Upper Bavaria has both to offer. The pretty parish church of St Johann Baptist towers above the village and looks out over the Dachauer Moos. The Amper and Maisach rivers are perfect for hiking and relaxing in nature. With its five industrial estates and proximity to Munich, the municipality is an attractive business location. Butz Aufzüge GmbH has its headquarters here. Founded in 2010, the family business specialises in the planning and implementation of sophisticated lift systems, from passenger lifts and car lifts to bed and goods lifts. The company has grown considerably in recent years and needed more space. A number of new buildings have now been added to the existing buildings: a production and storage hall, an administration building, a single-storey intermediate building, an open garage and a private residence for the entrepreneurial family.