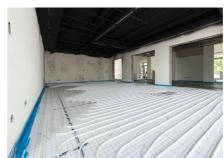

#### Uponor dalyvavimas

Uponor Magna system on a total of 1,000 square metres | Uponor Thermatop M ceiling system on a total of 400 square metres | Uponor Klett underfloor heating on a total of 400 square metres

The buildings are heated and cooled with various surface temperature control systems from Uponor.