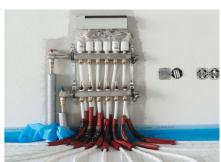

#### Uponor dalyvavimas

Uponor Magna system on a total of 1,000 square metres | Uponor Thermatop M ceiling system on a total of 400 square metres | Uponor Klett underfloor heating on a total of 400 square metres

The buildings are heated and cooled with various surface temperature control systems from Uponor.