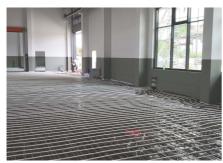

#### Uponor dalyvavimas

Uponor Magna system on a total of 1,000 square metres | Uponor Thermatop M ceiling system on a total of 400 square metres | Uponor Klett underfloor heating on a total of 400 square metres

The buildings are heated and cooled with various surface temperature control systems from Uponor.