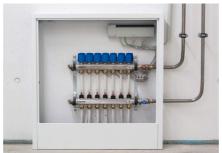

#### Uponor dalyvavimas

Uponor Magna system on a total of 1,000 square metres | Uponor Thermatop M ceiling system on a total of 400 square metres | Uponor Klett underfloor heating on a total of 400 square metres

The buildings are heated and cooled with various surface temperature control systems from Uponor.