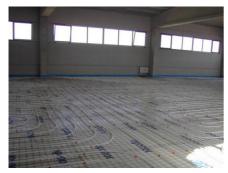

#### Tiano furniture warehouse

This pretty large warehouse is used as a furniture showroom by Mobili Tiano, a family owned company in business since the 1960s.

#### Partneriai

enduser

Mobili Tiano

installer

ditta Olivito Antonio

This pretty large warehouse is used as a furniture showroom by Mobili Tiano, a family owned company in business since the 1960s.

Currently, the company offers a showroom of more than 1500 square meters with a wide range of modern and classic furniture, as well as a wide exposure of accessories, important to create a nice and comfortable home environment.