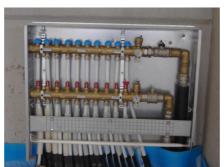

The total square meters of paneled offices and exhibition areas is 4000 square meters.

The following Uponor materials have been used:

- · Industrial floor heating with Wirsbo pipe 20x2
- · System preformato 15/26 in offices with Wirsbo pipe from 17x2
- · Bars of PEX pipes in dimension 32x2,9 and 40x3,7
- · Uponor twin thermo 2x63
- · Uponor twin thermo 2x50
- · Uponor twin thermo 2x40
- · Uponor Wirsbo evalpex 40 to rolls
- · Uponor Wirsbo evalpex 50 to rolls
- · Fittings in dimension 32/40/50/63