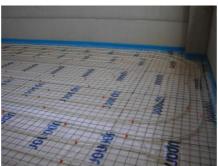

The total square meters of paneled offices and exhibition areas is 4000 square meters.

The following Uponor materials have been used:

- · Industrial floor heating with Wirsbo pipe 20x2
- · System preformato 15/26 in offices with Wirsbo pipe from 17x2
- · Bars of PEX pipes in dimension 32x2,9 and 40x3,7
- · Uponor twin thermo 2x63
- · Uponor twin thermo 2x50
- · Uponor twin thermo 2x40
- · Uponor Wirsbo evalpex 40 to rolls
- · Uponor Wirsbo evalpex 50 to rolls
- · Fittings in dimension 32/40/50/63