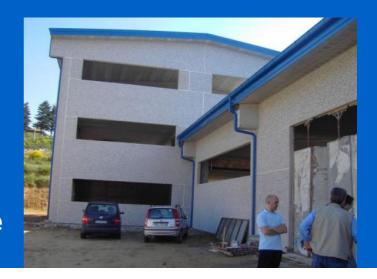

#### Tiano furniture warehouse

This pretty large warehouse is used as a furniture showroom by Mobili Tiano, a family owned company in business since the 1960s.

#### Partneriai

enduser

Mobili Tiano

installer

ditta Olivito Antonio

This pretty large warehouse is used as a furniture showroom by Mobili Tiano, a family owned company in business since the 1960s.

Currently, the company offers a showroom of more than 1500 square meters with a wide range of modern and classic furniture, as well as a wide exposure of accessories, important to create a nice and comfortable home environment.