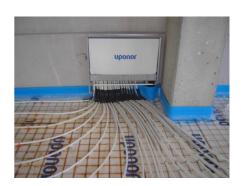

The total square meters of paneled offices and exhibition areas is 4000 square meters.

The following Uponor materials have been used:

- · Industrial floor heating with Wirsbo pipe 20x2
- · System preformato 15/26 in offices with Wirsbo pipe from 17x2
- · Bars of PEX pipes in dimension 32x2,9 and 40x3,7
- · Uponor twin thermo 2x63
- · Uponor twin thermo 2x50
- · Uponor twin thermo 2x40
- · Uponor Wirsbo evalpex 40 to rolls
- · Uponor Wirsbo evalpex 50 to rolls
- · Fittings in dimension 32/40/50/63