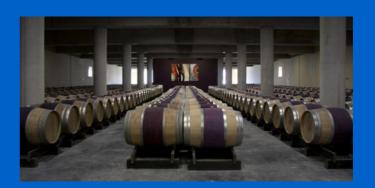

### Glenelly wine cellar, South Africa

Cape Town wine farm features South Africa's first TABS project and setzs new standards to the construction industry.

Internationally considered as a benchmark in climate engineering, Glenelly Estate is a winery that features South Africa's first TABS (Thermally activated building systems) project and sets new standards to the construction industry in terms of innovation and climate engineering.