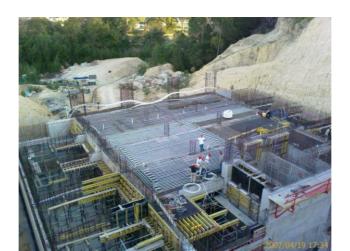

The successful operation of the project has defined new boundaries for TABS as a technology and has proven it's functionality in harsh South African summer climate. A total area of 3000 m2 is activated by circulating water through the structure of the building. Thermal inertia of the 1600 tonnes of concrete controlled by sophisticated logic plays a significant role in the detailed design.