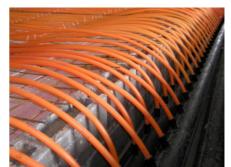

#### Sports first and foremost

The ice-rink is in district XX. of the capital, in Pesterzsébet. The size of the ice-rink is 60 by 30 meters, which is the size of the international standard hockey rink. In the concrete layer under the ice, Uponor Meltaway system has been installed. Pipes are installed 80 mm from each other, fastened to the steel structure by plastic clamps. After laying down the pipes, a pressure test was carried out, then concrete layer was poured, maintaining 2 bar pressure in the pipes. The slope of the rink is less, than 30 mm, waviness of the concrete is below 6 mm. This provides for the uniform thickness and high quality of the ice. The concrete layer is cooled down to below 0 degrees Celsius by circulating ethylene glycol in the Uponor pipes. The interesting feature of the project is that under the insulating layer, there is a conservation de-icing sand layer, which is kept on a temperature a few degrees above 0 Celsius, by another Uponor Meltaway system. With the two Uponor systems ideal circumstances can be provided to the sportsmen all year round.