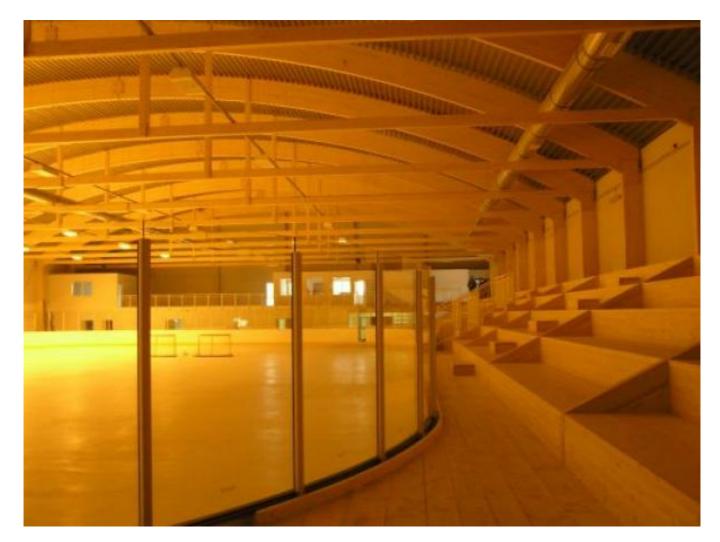

#### Partneriai

investor Hidropont Kft

developer Önkormányzat XXII. kerület

contractor Hidropont Kft On older maps Zodony street can be found as the extension of Téglaégető street. In the facility built by a Finnish design, 1,000 seats or 1,500 standing places serve the spectators. Two large and two small dressing-rooms serve the sportsmen. The size of the ice-rink is 60 by 30 meters, which is the size of the international standard hockey rink.

#### Sports first and foremost

The ice-rink is in district XX. of the capital, in Pesterzsébet. The size of the ice-rink is 60 by 30 meters, which is the size of the international standard hockey rink. In the concrete layer under the ice, Uponor Meltaway system has been installed. Pipes are installed 80 mm from each other, fastened to the steel structure by plastic clamps. After laying down the pipes, a pressure test was carried out, then concrete layer was poured, maintaining 2 bar pressure in the pipes. The slope of the rink is less, than 30 mm, waviness of the concrete is below 6 mm. This provides for the uniform thickness and high quality of the ice. The concrete layer is cooled down to below 0 degrees Celsius by circulating ethylene glycol in the Uponor pipes. The interesting feature of the project is that under the insulating layer, there is a conservation de-icing sand layer, which is kept on a temperature a few degrees above 0 Celsius, by another Uponor Meltaway system. With the two Uponor systems ideal circumstances can be provided to the sportsmen all year round.