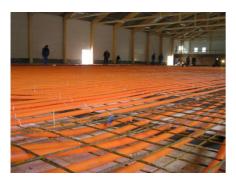

#### Sports first and foremost

The ice-rink is in district XX. of the capital, in Pesterzsébet. The size of the ice-rink is 60 by 30 meters, which is the size of the international standard hockey rink. In the concrete layer under the ice, Uponor Meltaway system has been installed. Pipes are installed 80 mm from each other, fastened to the steel structure by plastic clamps. After laying down the pipes, a pressure test was carried out, then concrete layer was poured, maintaining 2 bar pressure in the pipes. The slope of the rink is less, than 30 mm, waviness of the concrete is below 6 mm. This provides for the uniform thickness and high quality of the ice. The concrete layer is cooled down to below 0 degrees Celsius by circulating ethylene glycol in the Uponor pipes. The interesting feature of the project is that under the insulating layer, there is a conservation de-icing sand layer, which is kept on a temperature a few degrees above 0 Celsius, by another Uponor Meltaway system. With the two Uponor systems ideal circumstances can be provided to the sportsmen all year round.