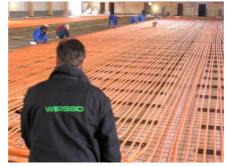

#### Sports first and foremost

The ice-rink is in district XX. of the capital, in Pesterzsébet. The size of the ice-rink is 60 by 30 meters, which is the size of the international standard hockey rink. In the concrete layer under the ice, Uponor Meltaway system has been installed. Pipes are installed 80 mm from each other, fastened to the steel structure by plastic clamps. After laying down the pipes, a pressure test was carried out, then concrete layer was poured, maintaining 2 bar pressure in the pipes. The slope of the rink is less, than 30 mm, waviness of the concrete is below 6 mm. This provides for the uniform thickness and high quality of the ice. The concrete layer is cooled down to below 0 degrees Celsius by circulating ethylene glycol in the Uponor pipes. The interesting feature of the project is that under the insulating layer, there is a conservation de-icing sand layer, which is kept on a temperature a few degrees above 0 Celsius, by another Uponor Meltaway system. With the two Uponor systems ideal circumstances can be provided to the sportsmen all year round.