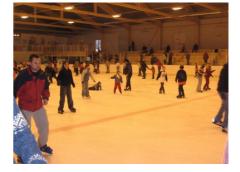

#### Partneriai

investor Hidropont Kft

developer Önkormányzat XXII. kerület

contractor Hidropont Kft On older maps Zodony street can be found as the extension of Téglaégető street. In the facility built by a Finnish design, 1,000 seats or 1,500 standing places serve the spectators. Two large and two small dressing-rooms serve the sportsmen. The size of the ice-rink is 60 by 30 meters, which is the size of the international standard hockey rink.

#### Sports first and foremost

The ice-rink is in district XX. of the capital, in Pesterzsébet. The size of the ice-rink is 60 by 30 meters, which is the size of the international standard hockey rink. In the concrete layer under the ice, Uponor Meltaway system has been installed. Pipes are installed 80 mm from each other, fastened to the steel structure by plastic clamps. After laying down the pipes, a pressure test was carried out, then concrete layer was poured, maintaining 2 bar pressure in the pipes. The slope of the rink is less, than 30 mm, waviness of the concrete is below 6 mm. This provides for the uniform thickness and high quality of the ice. The concrete layer is cooled down to below 0 degrees Celsius by circulating ethylene glycol in the Uponor pipes. The interesting feature of the project is that under the insulating layer, there is a conservation de-icing sand layer, which is kept on a temperature a few degrees above 0 Celsius, by another Uponor Meltaway system. With the two Uponor systems ideal circumstances can be provided to the sportsmen all year round.