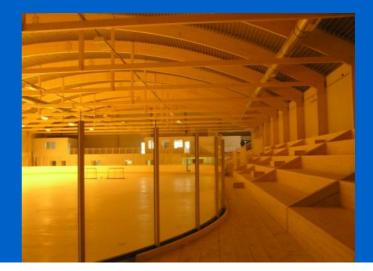

#### Partneriai

investor Hidropont Kft

developer Önkormányzat XXII. kerület

contractor Hidropont Kft On older maps Zodony street can be found as the extension of Téglaégető street. In the facility built by a Finnish design, 1,000 seats or 1,500 standing places serve the spectators. Two large and two small dressing-rooms serve the sportsmen. The size of the ice-rink is 60 by 30 meters, which is the size of the international standard hockey rink.

#### Sports first and foremost

The ice-rink is in district XX. of the capital, in Pesterzsébet. The size of the ice-rink is 60 by 30 meters, which is the size of the international standard hockey rink. In the concrete layer under the ice, Uponor Meltaway system has been installed. Pipes are installed 80 mm from each other, fastened to the steel structure by plastic clamps. After laying down the pipes, a pressure test was carried out, then concrete layer was poured, maintaining 2 bar pressure in the pipes. The slope of the rink is less, than 30 mm, waviness of the concrete is below 6 mm. This provides for the uniform thickness and high quality of the ice. The concrete layer is cooled down to below 0 degrees Celsius by circulating ethylene glycol in the Uponor pipes. The interesting feature of the project is that under the insulating layer, there is a conservation de-icing sand layer, which is kept on a temperature a few degrees above 0 Celsius, by another Uponor Meltaway system. With the two Uponor systems ideal circumstances can be provided to the sportsmen all year round.