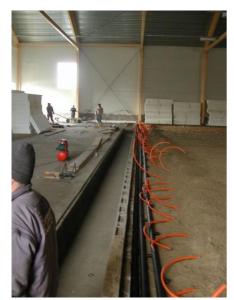

#### Sports first and foremost

The ice-rink is in district XX. of the capital, in Pesterzsébet. The size of the ice-rink is 60 by 30 meters, which is the size of the international standard hockey rink. In the concrete layer under the ice, Uponor Meltaway system has been installed. Pipes are installed 80 mm from each other, fastened to the steel structure by plastic clamps. After laying down the pipes, a pressure test was carried out, then concrete layer was poured, maintaining 2 bar pressure in the pipes. The slope of the rink is less, than 30 mm, waviness of the concrete is below 6 mm. This provides for the uniform thickness and high quality of the ice. The concrete layer is cooled down to below 0 degrees Celsius by circulating ethylene glycol in the Uponor pipes. The interesting feature of the project is that under the insulating layer, there is a conservation de-icing sand layer, which is kept on a temperature a few degrees above 0 Celsius, by another Uponor Meltaway system. With the two Uponor systems ideal circumstances can be provided to the sportsmen all year round.