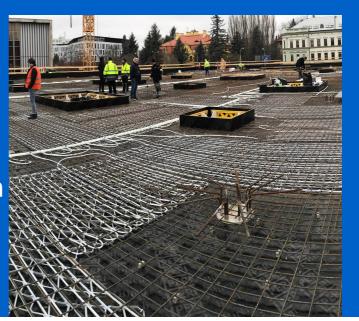

#### Uponor dalyvavimas

Contec ON system 700 m2 incl. underlay for concrete finish, 14x2.0 mm piping and Contec ON module. Main distribution pipelines PE-Xa 40 mm.

## Concrete core activation České Budějovice Research Library

Heating and cooling using the Contec ON in The Research Library.

Heating and cooling of the new research library with the Contec ON concrete core activation system

### Books require year-round indoor temperature

This building with a total ground area of 1,000 m<sup>2</sup> is equipped with the Contec ON concrete core activation system for year round temperature control of the interior climate within the required limits (between 20 and 26 °C summer/winter). Due to the options on offer, the entire system is fed from one place through ten outlets using PE-Xa 40 mm piping, to which separate modules for activation of the Contec ON system are connected by Tichelmann distributor. It is a one-storey building with a completely glazed façade without any shade whatsoever. With regard to these circumstances, a study was conducted using a 3D model with dynamic simulation of changing temperatures and burdens. The Contec ON system is capable of covering all temperature requirements all year round.