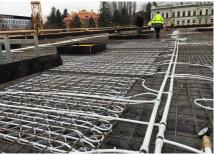

#### Uponor dalyvavimas

Contec ON system 700 m2 incl. underlay for concrete finish, 14x2.0 mm piping and Contec ON module. Main distribution pipelines PE-Xa 40 mm.

### Books require year-round indoor temperature

This building with a total ground area of 1,000 m<sup>2</sup> is equipped with the Contec ON concrete core activation system for year round temperature control of the interior climate within the required limits (between 20 and 26 °C summer/winter). Due to the options on offer, the entire system is fed from one place through ten outlets using PE-Xa 40 mm piping, to which separate modules for activation of the Contec ON system are connected by Tichelmann distributor. It is a one-storey building with a completely glazed façade without any shade whatsoever. With regard to these circumstances, a study was conducted using a 3D model with dynamic simulation of changing temperatures and burdens. The Contec ON system is capable of covering all temperature requirements all year round.