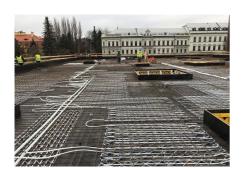

#### Uponor dalyvavimas

Contec ON system 700 m2 incl. underlay for concrete finish, 14x2.0 mm piping and Contec ON module. Main distribution pipelines PE-Xa 40 mm.

### Books require year-round indoor temperature

This building with a total ground area of 1,000 m<sup>2</sup> is equipped with the Contec ON concrete core activation system for year round temperature control of the interior climate within the required limits (between 20 and 26 °C summer/winter). Due to the options on offer, the entire system is fed from one place through ten outlets using PE-Xa 40 mm piping, to which separate modules for activation of the Contec ON system are connected by Tichelmann distributor. It is a one-storey building with a completely glazed façade without any shade whatsoever. With regard to these circumstances, a study was conducted using a 3D model with dynamic simulation of changing temperatures and burdens. The Contec ON system is capable of covering all temperature requirements all year round.