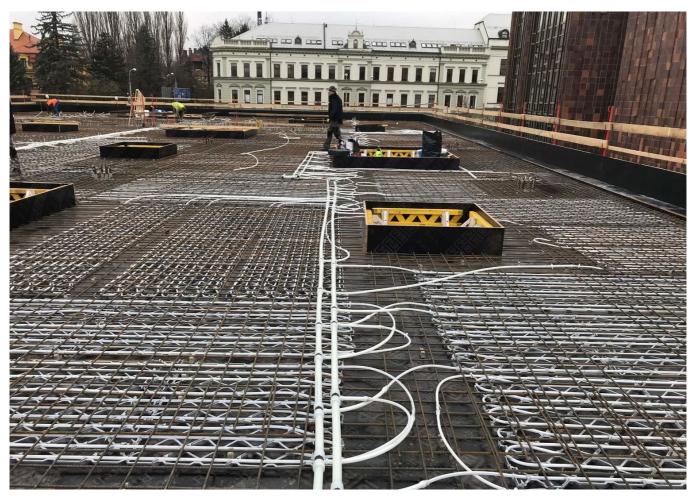

#### Uponor dalyvavimas

Contec ON system 700 m2 incl. underlay for concrete finish, 14x2.0 mm piping and Contec ON module. Main distribution pipelines PE-Xa 40 mm.

## Concrete core activation České Budějovice Research Library

Heating and cooling using the Contec ON in The Research Library.

Heating and cooling of the new research library with the Contec ON concrete core activation system

### Books require year-round indoor temperature

This building with a total ground area of 1,000 m<sup>2</sup> is equipped with the Contec ON concrete core activation system for year round temperature control of the interior climate within the required limits (between 20 and 26 °C summer/winter). Due to the options on offer, the entire system is fed from one place through ten outlets using PE-Xa 40 mm piping, to which separate modules for activation of the Contec ON system are connected by Tichelmann distributor. It is a one-storey building with a completely glazed façade without any shade whatsoever. With regard to these circumstances, a study was conducted using a 3D model with dynamic simulation of changing temperatures and burdens. The Contec ON system is capable of covering all temperature requirements all year round.