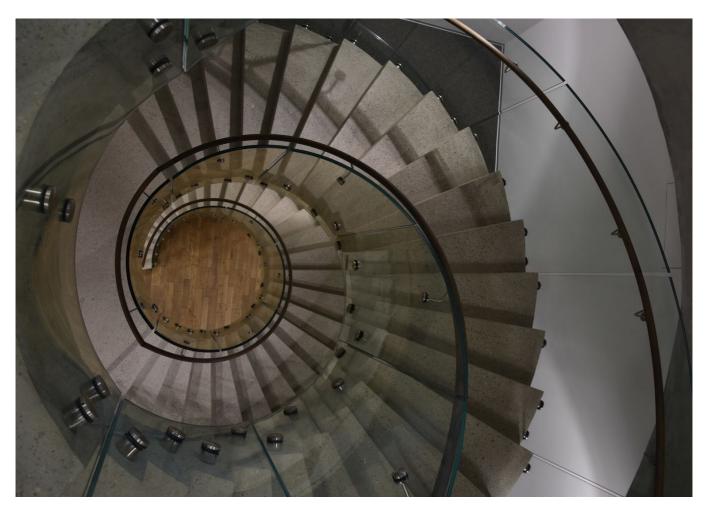

## Concrete core activation ČSOB Prague

Heating and cooling using in the office building.

### The entire complex was planned using BIM technology

The new ČSOB bank headquarters for uses concrete core activation for heating and cooling. The entire building is equipped

with a combination of the Contec and Contec ON systems. The Contec ON system is installed adjacent to the façade, while the Contec system is installed in the core of the building. The new headquarters building meets even the highest ecological standards in accordance with LEED Platinum international certification. The heating source are heat pumps with a total of 173 150 m-deep boreholes. The building complex comprises several "freestanding" buildings connected by a central atrium. The entire complex was planned and continues to be operated using BIM technology.