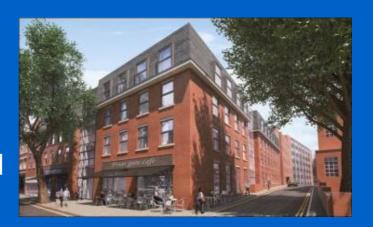

# Norman House Residential Development, Derby

#### Norman House Residential Development, Derby

To help address the housing shortage in Derby, an office block (Norman House) has been converted into 134apartments. As part of the conversion, electric heating, mains cold water distribution systems and hot water cylinders were installed in each room.