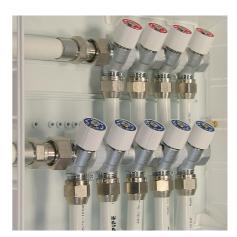

#### **Uponor Involvement**

Uponor engaged with the client at the design stage to provide a complete plumbing solution (Multi-Layer Composite Pipework and Quick and Easy fi ttings), that was easy to install and also hard to dismount. Due to the scale of the building, an initial concern was that there would be leaks in the pipework. Uponor's Quick and Easy (Q&E) solution helps eliminate leaks with its secure watertight connection. In total, Uponor provided a distribution manifold for each floor, which was made up of Multi-Layer Composite Pipework (MLCP) fittings. To ensure water was supplied to each apartment, PEX pipework was connected to the manifold with Q&E fittings.