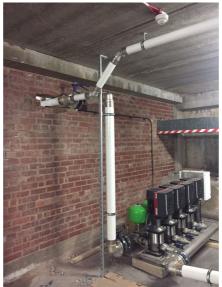

#### **Uponor Involvement**

Uponor engaged with the client at the design stage to provide a complete plumbing solution (Multi-Layer Composite Pipework and Quick and Easy fi ttings), that was easy to install and also hard to dismount. Due to the scale of the building, an initial concern was that there would be leaks in the pipework. Uponor's Quick and Easy (Q&E) solution helps eliminate leaks with its secure watertight connection. In total, Uponor provided a distribution manifold for each floor, which was made up of Multi-Layer Composite Pipework (MLCP) fittings. To ensure water was supplied to each apartment, PEX pipework was connected to the manifold with Q&E fittings.

#### The Benefits

In comparison to copper, MLCP pipework is quicker to install and prevents oxygen ingress. The client also benefited from less wastage and fewer fittings. Combining the MLCP pipework with Q&E fittings not only provided a secured connection, but also helped to help ensure the water pressure for each apartment was at an optimum level.