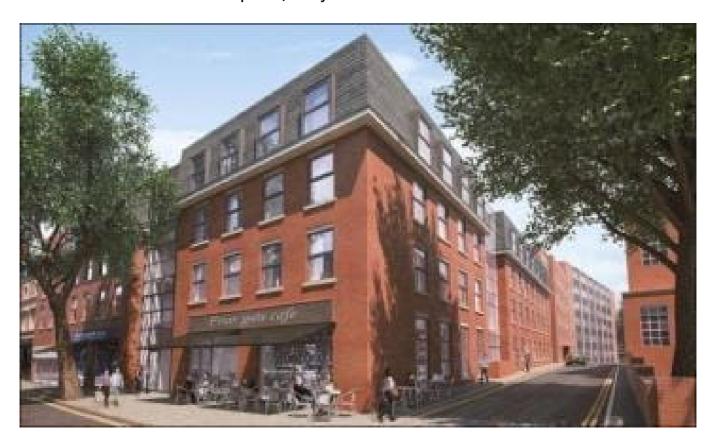

# Norman House Residential Development, Derby

#### Norman House Residential Development, Derby

To help address the housing shortage in Derby, an office block (Norman House) has been converted into 134apartments. As part of the conversion, electric heating, mains cold water distribution systems and hot water cylinders were installed in each room.