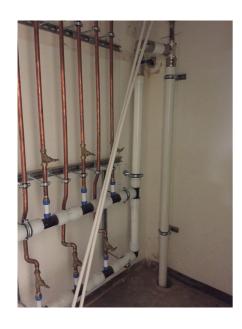

#### **Uponor Involvement**

Uponor engaged with the client at the design stage to provide a complete plumbing solution (Multi-Layer Composite Pipework and Quick and Easy fi ttings), that was easy to install and also hard to dismount. Due to the scale of the building, an initial concern was that there would be leaks in the pipework. Uponor's Quick and Easy (Q&E) solution helps eliminate leaks with its secure watertight connection. In total, Uponor provided a distribution manifold for each floor, which was made up of Multi-Layer Composite Pipework (MLCP) fittings. To ensure water was supplied to each apartment, PEX pipework was connected to the manifold with Q&E fittings.

#### The Benefits

In comparison to copper, MLCP pipework is quicker to install and prevents oxygen ingress. The client also benefited from less wastage and fewer fittings. Combining the MLCP pipework with Q&E fittings not only provided a secured connection, but also helped to help ensure the water pressure for each apartment was at an optimum level.