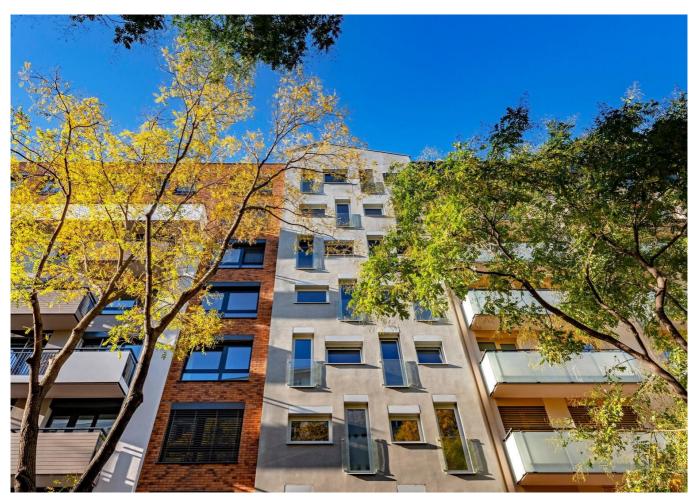

#### **Partners**

 Heracle s.r.o., Galvaniho 8, 821 04 Bratislava

A unique multifunctional project in the centre of Bratislava on the site of the former Stein Brewery, offering timeless housing. The apartment section required a complete delivery of distribution pipelines and systems for mounting radiators using

thermally insulated MLC piping ranging from 16 to 50 mm in diameter.

The plumbing in the TAP WATER section involved complete delivery of distribution pipelines and systems using thermally insulated MLC piping ranging from 16 to 50 mm in diameter.