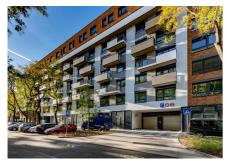

#### **Partners**

 Heracle s.r.o., Galvaniho 8, 821 04 Bratislava

A unique multifunctional project in the centre of Bratislava on the site of the former Stein Brewery, offering timeless housing. The apartment section required a complete delivery of distribution pipelines and systems for mounting radiators using

thermally insulated MLC piping ranging from 16 to 50 mm in diameter.

The plumbing in the TAP WATER section involved complete delivery of distribution pipelines and systems using thermally insulated MLC piping ranging from 16 to 50 mm in diameter.