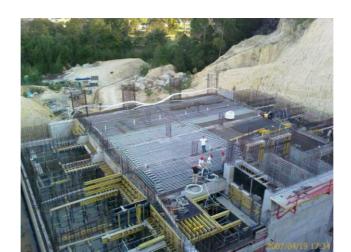

The successful operation of the project has defined new boundaries for TABS as a technology and has proven it's functionality in harsh South African summer climate. A total area of 3000 m2 is activated by circulating water through the structure of the building. Thermal inertia of the 1600 tonnes of concrete controlled by sophisticated logic plays a significant role in the detailed design.