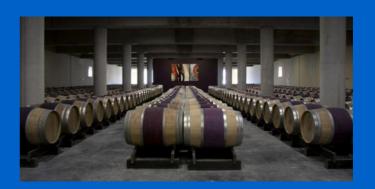

### Glenelly wine cellar, South Africa

Cape Town wine farm features South Africa's first TABS project and setzs new standards to the construction industry.

Internationally considered as a benchmark in climate engineering, Glenelly Estate is a winery that features South Africa's first TABS (Thermally activated building systems) project and sets new standards to the construction industry in terms of innovation and climate engineering.