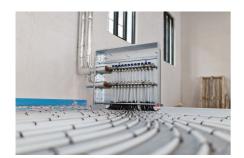

Underfloor heating for comfortable and efficient office working environment

Uponor pipes laid by Hofmann & Ollinger, Mettlach-Wehingen, for underfloor heating and cooling ensure a comfortable temperature throughout the 4,000 square meter area. The drinking water installation, including the distribution and riser pipes, was also brought up to the latest state of the art with Uponor pipes in sizes 16-75.